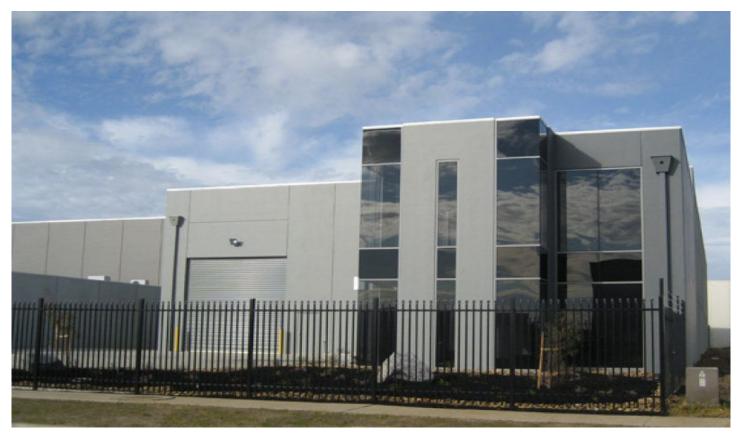

## 7 Capital Close CARRUM DOWNS VIC

ULTRA MODERN OFFICE/ WAREHOUSE IN GREAT ESTATE:

- \* 2 level showroom/ office
- \* High Clearance warehouse
- \* Front and rear motorised RSD's
- \* Ample side and rear Hard Stand
- \* Warehouse Crane Provision
- \* Motorised gates
- \* 18 on site carspaces

SITUATED WITH EXCELLENT EASTLINK ACCESS!!

Call Andrew Smith 0418 358 700 or Tony Aminian on 0413 516 193 for details and inspections

**Price**: \$1,450,000 / \$90,375

**Building Size**: 1205 sqm **Land Size**: 2138 sqm