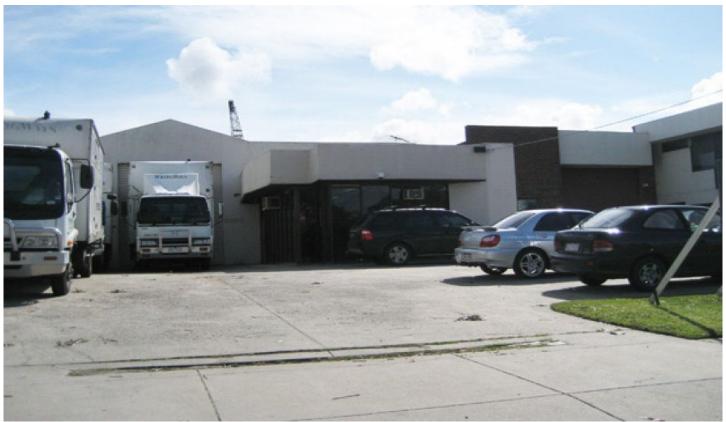

## AVAILABLE NOW:

- \* Good brick factory/ warehouse with street frontage
- \* Well located to Governor Road and Boundary Road.
- \* Offices are fully glassed partitioned/ reverse cycled air conditioning /heating system
- \* Kitchen/tea room.
- \* Tonnes of Natural light to warehouse
- \* 4.1m RSD access
- \* 3 phase power and ample on-site parking.