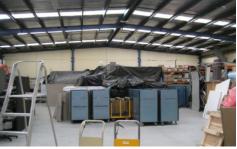

## AVAILABLE NOW:

- \* Good brick factory/ warehouse with street frontage
- \* Well located to Governor Road and Boundary Road.
- \* Offices are fully glassed partitioned/ reverse cycled air conditioning /heating system
- \* Kitchen/tea room.
- \* Tonnes of Natural light to warehouse
- \* 4.1m RSD access
- \* 3 phase power and ample on-site parking.