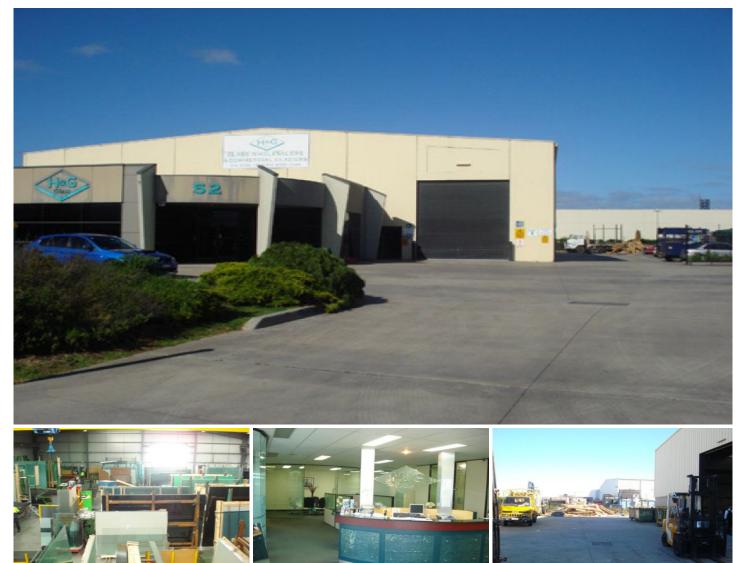

Near new premises located in central Dandenong...

Premise includes:

- + 7 partitioned office including boardroom
- + 5t crane provision
- + 3 RSD's
- + Rear & side yard
- + Ample car parking on-site
- + Seconds from all major arterials
- + Opportunity to expand warehouse to 1,493sqm

## Crabtrees:

Tony Aminian 0413 516 193

Price : annual Building Size : 1380 sqm

View

: 1380 sqm : https://www.crabtrees.com.au/lease/vic/ south-east/dandenong/commercial/indus

trial/5863506

https://www.crabtrees.com.au Crabtrees Real Estate is built on history, reputation and expertise. We offer a level of knowledge others can't m