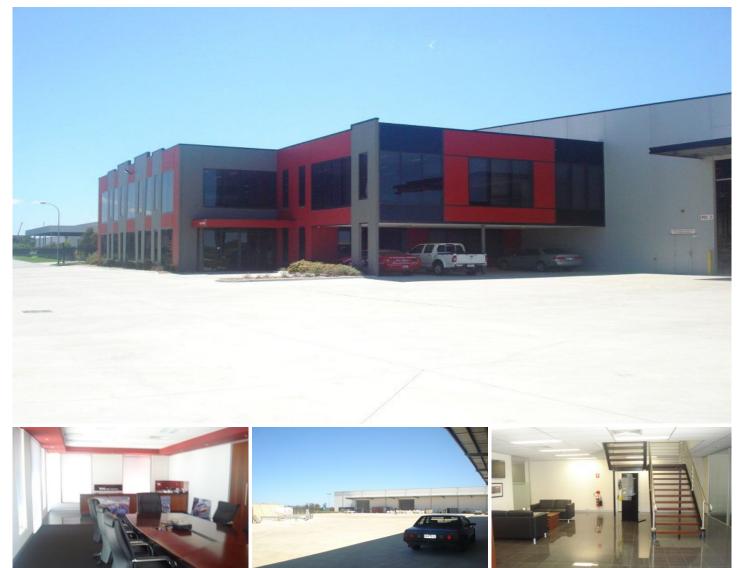

## 25-29 Letcon Dve DANDENONG VIC

Great opportunity to secure your new head office.

Corporate facility featuring:

- + First Class Open Plan Office
- + 5,741sqm warehouse with excellent internal clearance
- + Great load access under canopy (6 RSD's)
- + 135sqm mezzanine
- + HUGE hardstand
- + Ample car parking
- + Good Power Supply
- + Central location within outstanding estate
- + Close proximity to Eastlink & Monash Freeways

## CALL NOW

Price Building Size : 6676 sqm Land Size View

- : annual
- : 11402 sqm
- : https://www.crabtrees.com.au/lease/vic/ south-east/dandenong/commercial/indus trial/5863539

https://www.crabtrees.com.au Crabtrees Real Estate is built on history, reputation and expertise. We offer a level of knowledge others can't m