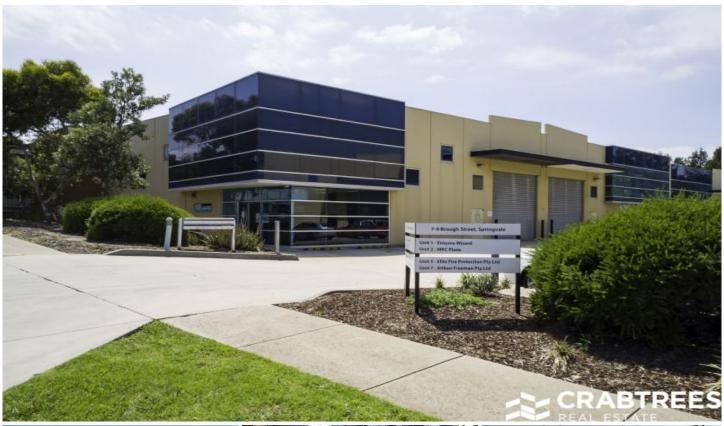

## 1/7-9 Brough Street Springvale VIC

Crabtrees Real Estate are pleased to offer Unit 1, 7-9 Brough Street, Springvale, a high quality street fronting office warehouse with a total area of 393 sqm.

Unit 1, 7-9 Brough Street, Springvale is strategically positioned and only a stones throw from Princes Highway providing excellent access to greater Melbourne via Springvale Road, Wellington Road, EastLink and Monash Freeway.

Key Features Include:

- + Total area of 393 sqm
- + Air conditioned office / showroom of 104 sqm approximately

Price : CONTACT AGENT

Building Size: 393 sqm

**/iew** : https://www.crabtrees.com.au/sale/vic/s outh-east/springvale/commercial/industri