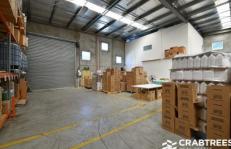

Key Features Include:

- + Total area of 393 sqm
- + Air conditioned office / showroom of 104 sqm approximately

Price : CONTACT AGENT

Building Size: 393 sqm

**/iew** : https://www.crabtrees.com.au/sale/vic/s outh-east/springvale/commercial/industri