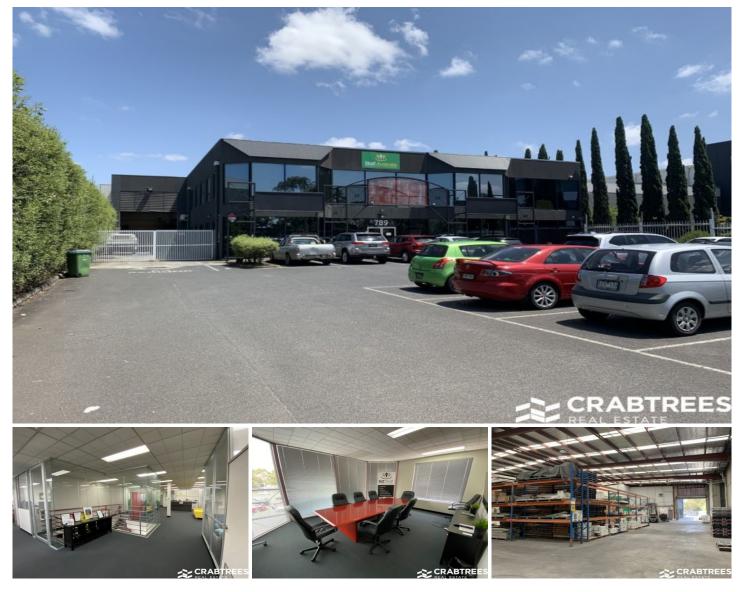

## 789-793 Springvale Road Mulgrave VIC

When location is key, this is where you need to be!

Located next to BMW, Mercedes Benz, Audi & TCL this PRIME office warehouse benefits not only from exposure to Springvale Road but good accessibility to Wellington Road and close to the Monash Freeway (M1) in the heart of the Mulgrave industrial precinct.

Key features include:

- + Well presented two level offices of 900sqm
- + High clearance warehouse of 1,040sqm
- + TOTAL area: 1,940sqm
- + Fully partitioned and air conditioned office/showroom with great natural light
- + Container height roller door
- + 40 car spaces

Price : Contact Agent Building Size : 1940 sqm

Land Size

View

- : 3587 sqm
- : https://www.crabtrees.com.au/sale/vic/e ast/mulgrave/commercial/industrial/5863 552

**Chris McKenzie** (03) 95678888

Luke Pitcher (03) 95678888