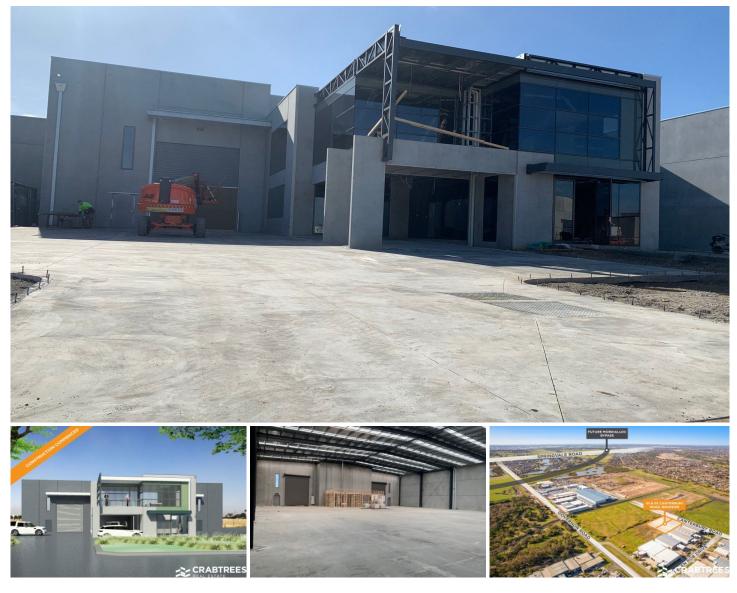

## 53 Canterbury Road Braeside VIC

Crabtrees Real Estate are proud to offer 53 Canterbury Road, Braeside for Lease, a brand new state of the art office warehouse of 1751 sqm.

## What a location, what an opportunity!

With construction now underway this quality office warehouse ticks all the boxes. With award winning builder ELITE Property Group, quality finishes are assured and with excellent access to both the upcoming Mordialloc Bypass and EASTLINK, this highly functional premises will be sure to impress and features:

- + Total Building Area of 1,751 sqm
- + High clearance warehouse of 1,348sqm

Price

: Contact Agent

5863567

Building Size : 1751 sqm View : https://www

: 1/51 sqm : https://www.crabtrees.com.au/lease/vic/ bayside/braeside/commercial/industrial/