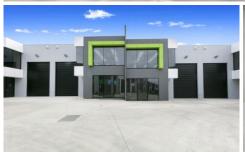

## 36/105-115 Cochranes Road Moorabbin VIC

Superbly located on and with prominent exposure to Cochranes Road and only moments to Warrigal Road, M-INC offers quality office warehouses with excellent finishes throughout!

## Features:

- + Street facing office/showroom/warehouse totaling 694sqm
- + High quality office of 140sqm
- + Container height roller door
- + Well appointed toilet and kitchenette facilities
- + Allocated on site car parking
- + Onsite cafe 23 GRAMS NOW OPEN!