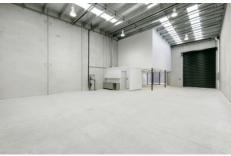

## Features:

- + Street facing office/showroom/warehouse totaling 694sqm
- + High quality office of 140sqm
- + Container height roller door
- + Well appointed toilet and kitchenette facilities
- + Allocated on site car parking
- + Onsite cafe 23 GRAMS NOW OPEN!