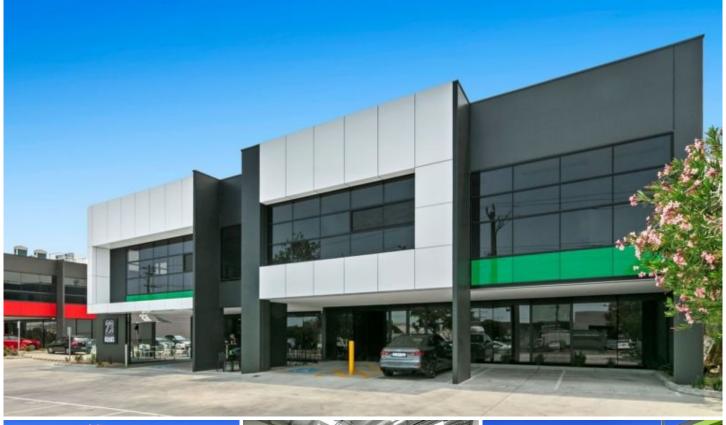

## 36/105-115 Cochranes Road Moorabbin VIC

Superbly located on and with prominent exposure to Cochranes Road and only moments to Warrigal Road, M-INC offers quality office warehouses with excellent finishes throughout!

## Features:

- + Street facing office/showroom/warehouse totaling 694sqm
- + High quality office of 140sqm
- + Container height roller door
- + Well appointed toilet and kitchenette facilities
- + Allocated on site car parking
- + Onsite cafe 23 GRAMS NOW OPEN!