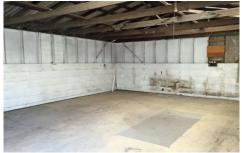

## 4D Coora Road Oakleigh South VIC

Ideal storage space located in the excellent Oakleigh South industrial precinct which provides easy access to all major arterial roads.

Features Include:

- + Sliding door access
- + Up to 3 metres of internal height
- + Cost effective for own personal storage
- + Conveniently located
- + Warehouse does not have amenities

Crabtrees Real Estate is built on history, reputation and

Price : \$8,000 pa Building Size : 70 sqm

ew: https://www.crabtrees.com.au/lease/vic/

south-east/oakleigh-south/commercial/in

dustrial/5863587

Luke Pitcher (03) 95678888