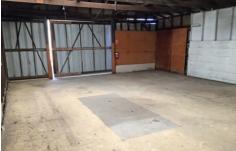

## 4D Coora Road Oakleigh South VIC

Ideal storage space located in the excellent Oakleigh South industrial precinct which provides easy access to all major arterial roads.

Features Include:

- + Sliding door access
- + Up to 3 metres of internal height
- + Cost effective for own personal storage
- + Conveniently located
- + Warehouse does not have amenities

Crabtrees Real Estate is built on history, reputation and

Price : \$8,000 pa Building Size : 70 sqm

ew: https://www.crabtrees.com.au/lease/vic/

south-east/oakleigh-south/commercial/in

dustrial/5863587

Luke Pitcher (03) 95678888