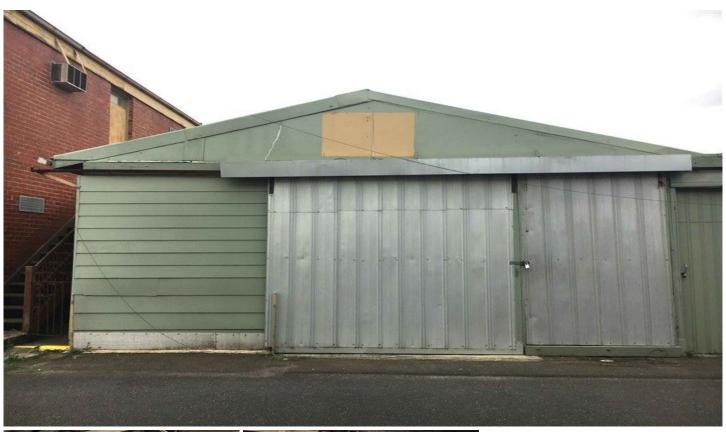

## 4D Coora Road Oakleigh South VIC

Ideal storage space located in the excellent Oakleigh South industrial precinct which provides easy access to all major arterial roads.

Features Include:

- + Sliding door access
- + Up to 3 metres of internal height
- + Cost effective for own personal storage
- + Conveniently located
- + Warehouse does not have amenities

Crabtrees Real Estate is built on history, reputation and

Price : \$8,000 pa Building Size : 70 sqm

ew: https://www.crabtrees.com.au/lease/vic/

south-east/oakleigh-south/commercial/in

dustrial/5863587

Luke Pitcher (03) 95678888