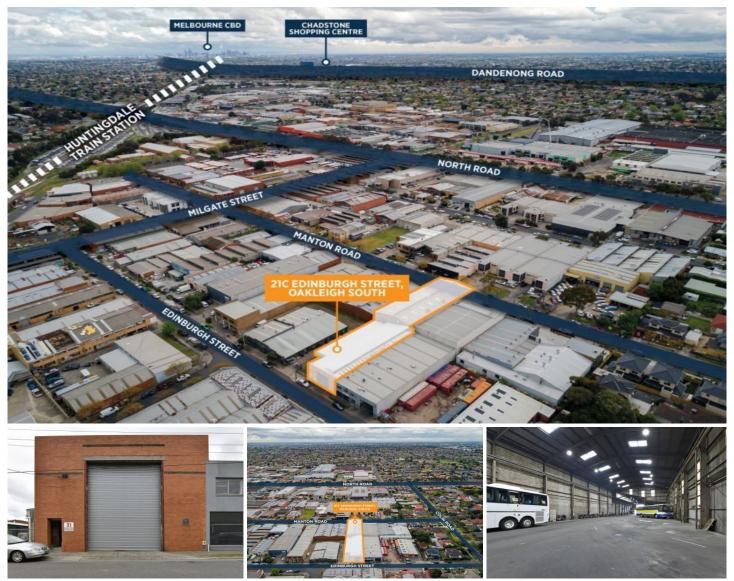

## 21c Edinburgh Street Oakleigh VIC

Crabtrees Real Estate are pleased to offer for sale by auction this rare opportunity to purchase a highly sought after factory/warehouse with drive through access and two street frontages.

Featuring:

- + Building size: 1,412sqm
- + Land size: 1,513sqm
- + High clearance factory/warehouse
- + High roller door access to Edinburgh Street & Manton Road

+ Close proximity to North Road, Huntingdale Road, Warrigal Road and Clayton Road.

+ Close to Huntingdale train station and Huntingdale Road shopping strip.

\*\* Property to be sold with a short term tenancy.

Price Building Size : 1412 sqm Land Size

View

- : Contact Agent
- : 1513 sqm
- : https://www.crabtrees.com.au/sale/vic/e ast/oakleigh/commercial/industrial/5863 588