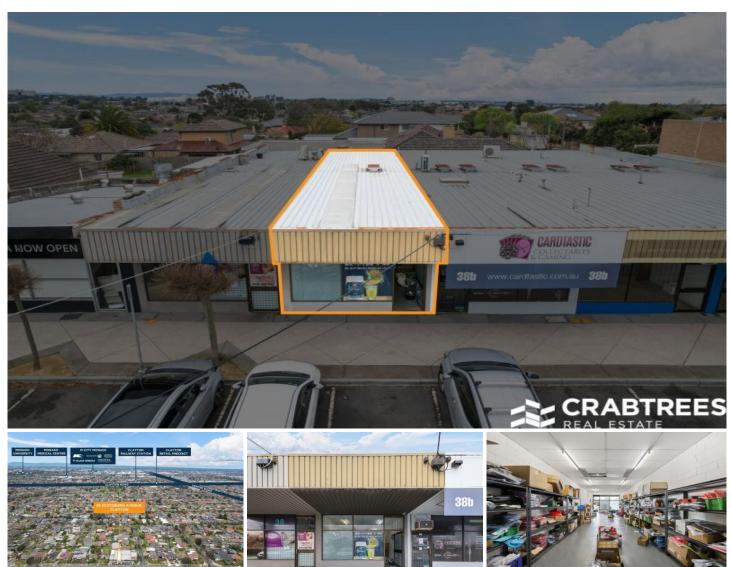

## 38A Scotsburn Avenue Clayton VIC

Crabtrees Real Estate are pleased to offer 38a Scotsburn Avenue, Clayton for Lease.

This space will cater for retail & office businesses and is located in the affluent Clayton, within only 1.4 km to Clayton Train Station & major retail amenities.

Located just off Centre Road & moments from Clayton Road & Warrigal Road, this boutique and highly functional building is a terrific opportunity for multiple purposes.

## Property features:

- + 95sqm building area
- + Front & rear car parks
- + Airconditioned
- + Toilet & kitchen amenities

Price : CONTACT AGENT

Building Size: 95 sqm

View : https://www.crabtrees.com.au/lease/vic/ east/clayton/commercial/retail/5863603