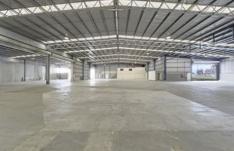

## **Property Features:**

- + Warehouse 3,811m2
- + Office/showroom of 313m2
- + Land area of 7,954m2
- + Ample parking
- + Hardstand with canopy
- + Exceptional truck access
- + Multiple wide and high roller doors