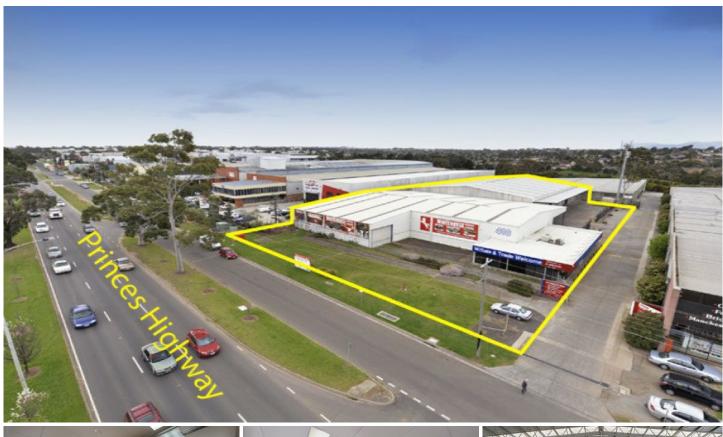

## 410 Princes Highway Noble Park VIC

Outstanding opportunity to occupy a prime showroom/warehouse of 4,124m\* with massive exposure to Princes Highway.

## **Property Features:**

- + Warehouse 3,811m2
- + Office/showroom of 313m2
- + Land area of 7,954m2
- + Ample parking
- + Hardstand with canopy
- + Exceptional truck access
- + Multiple wide and high roller doors

Great location only moments to Eastlink and other major roads.

Price : \$280,000 pa Building Size : 4124 sqm Land Size : 7954 sqm

View : https://www.crabtrees.com.au/lease/vic/

south-east/noble-park/commercial/indust