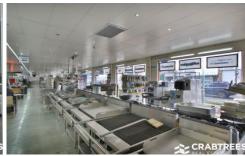

## Features:

- + Bright air-conditioned showroom
- + Well appointed offices
- + High clearance warehouse
- + Rear loading access with 3 roller doors
- + Large mezzanine area
- + Hard stand at rear
- + Substantial rear parking