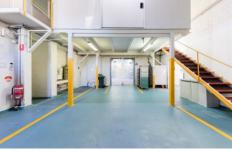

## Features include:

- + Tenant in occupation since 2006
- + Recently renewed 6 year lease
- + Rent: \$62,496 pa NET + GST + Outgoings
- + Reviews: Annual 4% or CPI increases at lessors discretion
- + Solid office warehouse of 425 sqm\*
- + Tenant occupies 3 adjoining properties
- + Significant modern specialised fit-out with food certification
- + Tenant: Prestige Food Manufacturing Pty Ltd was founded in 1990 and are the number one supplier of natural stocks and sauces to the food service and food