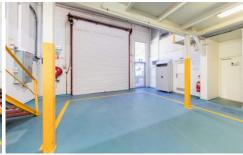

## Features include:

- + Tenant in occupation since 2006
- + Recently renewed 6 year lease
- + Rent: \$62,496 pa NET + GST + Outgoings
- + Reviews: Annual 4% or CPI increases at lessors discretion
- + Solid office warehouse of 425 sqm\*
- + Tenant occupies 3 adjoining properties
- + Significant modern specialised fit-out with food certification
- + Tenant: Prestige Food Manufacturing Pty Ltd was founded in 1990 and are the number one supplier of natural stocks and sauces to the food service and food