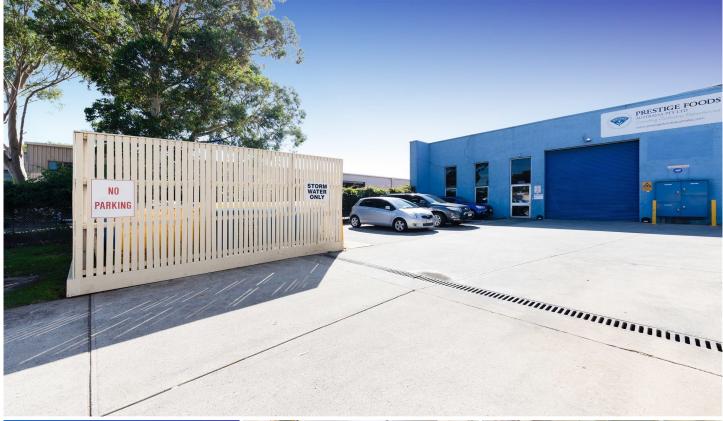

## 24A Braeside Drive Braeside VIC

Crabtrees Real Estate are delighted to offer for private sale this long term securely leased food production facility in Braeside.

Price : \$800,000 Building Size : 425 sqm Land Size : 456 sqm

View: https://www.crabtrees.com.au/sale/vic/b

ayside/braeside/commercial/industrial/5

863632