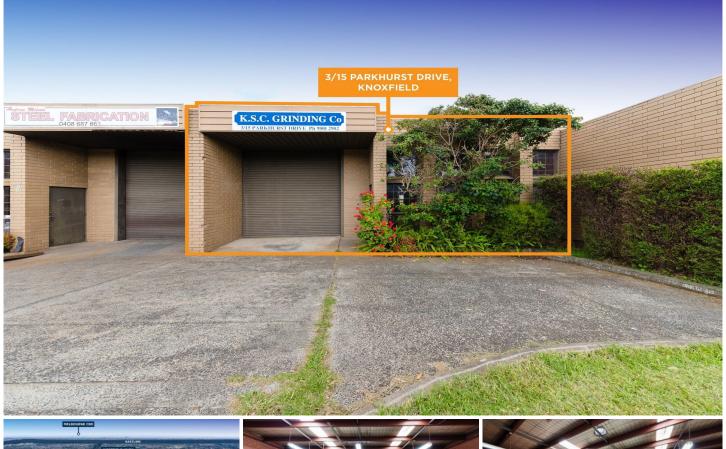

## 3/15 Parkhurst Drive Knoxfield VIC

Crabtrees Real Estate are pleased to offer 3/15 Parkhurst Drive, Knoxfield for sale via Expression of Interest closing Wednesday 29th April at 4pm.

Located just off Burwood Highway and only a short stroll to Westfield Knox, this fantastic street exposed office warehouse provides easy access to EastLink, Stud Road and other major arterials.

## Key Features:

- Total building area: 185m2\*

Price : CONTACT AGENT

Building Size: 185 sqm

/iew : https://www.crabtrees.com.au/sale/vic/e

ast/knoxfield/commercial/industrial/5863

637

Joe Monea (03) 95678888