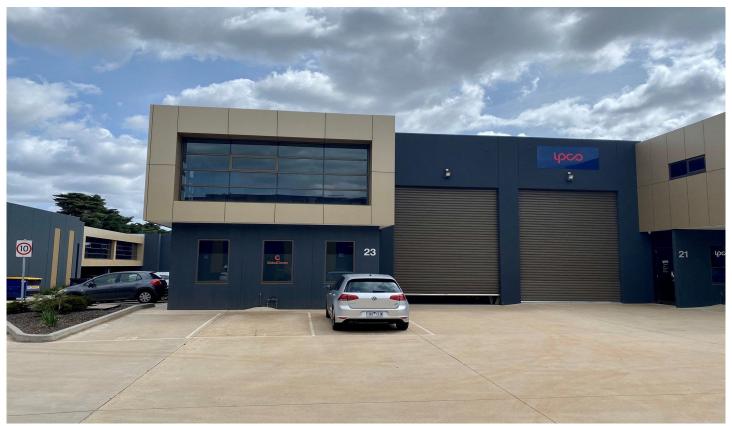

## 23/25-37 Huntingdale Road Burwood VIC

Locations don't get any better. This as new office warehouse has all the features you want and more. Don't delay, as it won't last long.

## Features Include:

- + 65sqm office
- + 181sqm warehouse
- + Total area: 246sqm
- + Bright, clearspan warehouse
- + Fully air-conditioned mezzanine office
- + Ground floor showroom
- + Onsite parking for 4 vehicles
- + Container height roller door
- + Bathroom with shower