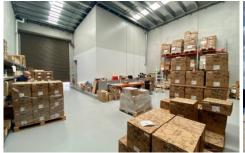

## Features Include:

- + 65sqm office
- + 181sqm warehouse
- + Total area: 246sqm
- + Bright, clearspan warehouse
- + Fully air-conditioned mezzanine office
- + Ground floor showroom
- + Onsite parking for 4 vehicles
- + Container height roller door
- + Bathroom with shower