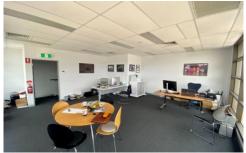

## Features Include:

- + 65sqm office
- + 181sqm warehouse
- + Total area: 246sqm
- + Bright, clearspan warehouse
- + Fully air-conditioned mezzanine office
- + Ground floor showroom
- + Onsite parking for 4 vehicles
- + Container height roller door
- + Bathroom with shower