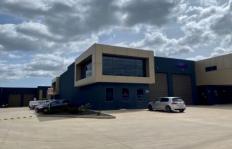

## 23/25-37 Huntingdale Road Burwood VIC

Locations don't get any better. This as new office warehouse has all the features you want and more. Don't delay, as it won't last long.

## Features Include:

- + 65sqm office
- + 181sqm warehouse
- + Total area: 246sqm
- + Bright, clearspan warehouse
- + Fully air-conditioned mezzanine office
- + Ground floor showroom
- + Onsite parking for 4 vehicles
- + Container height roller door
- + Bathroom with shower