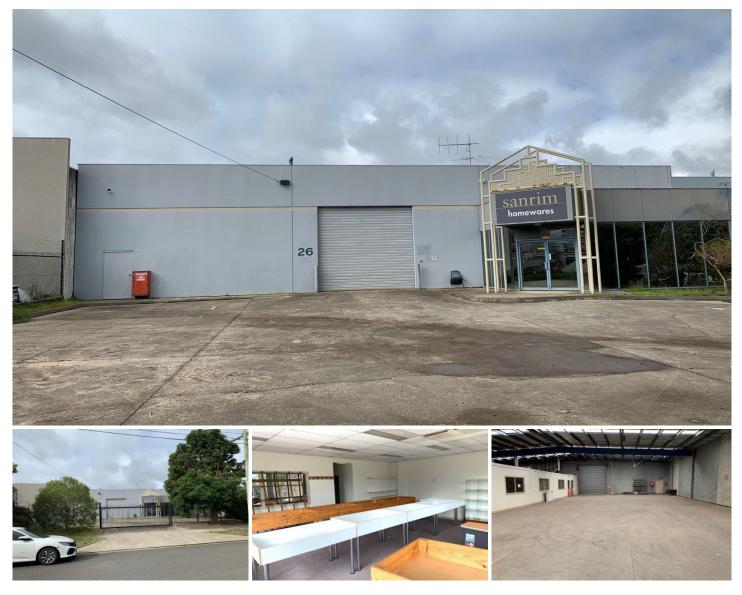

## 26 Cleeland Road Oakleigh South VIC

Crabtrees are pleased to offer for lease this highly functional office warehouse of 730sqm on a sizable land holding of 1,309sqm in heart of sought after Oakleigh South. The building provides great corporate environment including fully air conditioned and heated offices, functional high clearance warehouse with roller shutter door access, male and female toilets and kitchen areas, on site parking and security fencing.

Features:

- + A good mix of open plan and offices
- + High Clearance Warehouse
- + Container height motorised roller door
- + Building Area: 730sqm\*
- + Land Area: 1,309sqm\*
- + Secure car park/hardstand