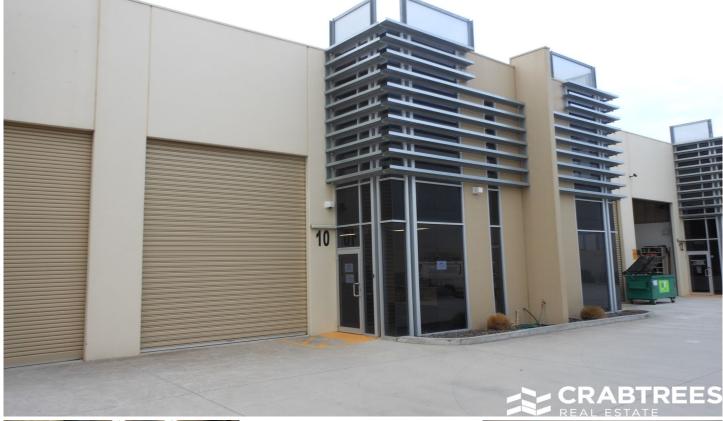

## 10/9 Elite Way Carrum Downs VIC

SUPER CLOSE TO EASTLINK

Features Include:

- + 220 sqm total building
- + Includes well appointed office
- + High clearance warehouse
- + Container height roller door access
- + Seconds from EastLink and Peninsula link
- + Moments to Bunnings