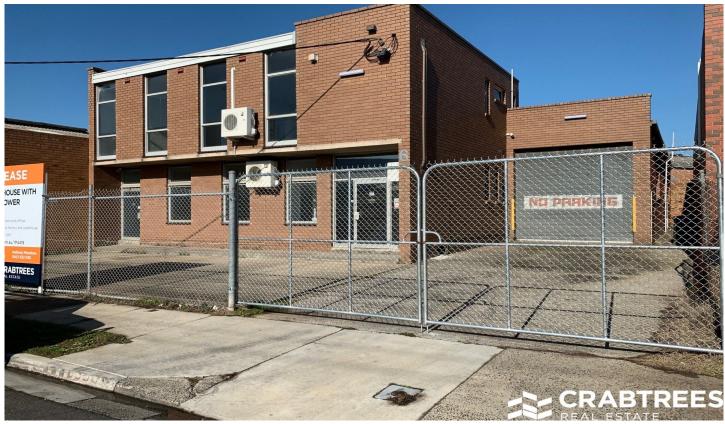

## 6 Edinburgh Street Oakleigh VIC

This solid office warehouse is conveniently located just off North Road which connects to other arterial roads such as Princes Highway, Wellington Road and Warrigal Road.

## **Property Features:**

- + Two level air conditioned offices
- + Substantial 3 phase power
- + Male and female amenities on both levels
- + Secure gates at front of property
- + Good natural light throughout