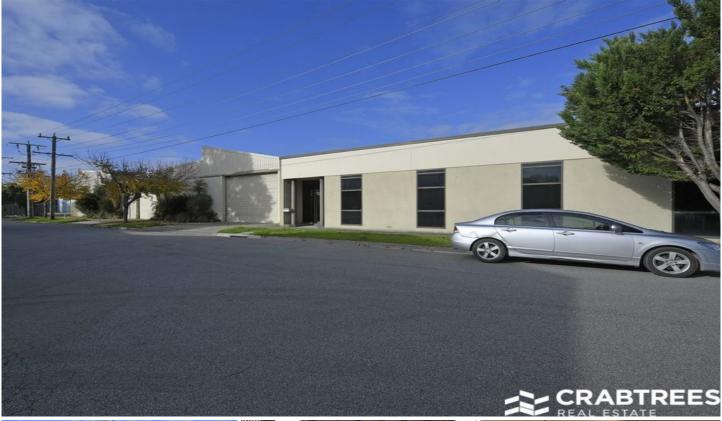

## 12-18 Lascelles Street Springvale VIC

Located in the centre of Springvale sits this office warehouse with everything you need!

Features Include:

- + 1,900sqm total building area
- + 140sqm total office area
- + 2 container height roller doors
- + Seconds to Springvale CBD
- + Good internal clearance
- + Walking distance to the station

Crabtrees Real Estate is built on history, reputation and expertise.

We offer a level of knowledge others can't match.

Our team strategically located across the eastern and

Price : \$110,000 pa Building Size : 1900 sqm Land Size : 2260 sqm