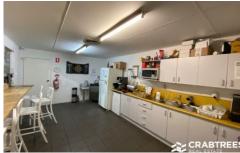

## 12-18 Lascelles Street Springvale VIC

Located in the centre of Springvale sits this office warehouse with everything you need!

Features Include:

- + 1,900sqm total building area
- + 140sqm total office area
- + 2 container height roller doors
- + Seconds to Springvale CBD
- + Good internal clearance
- + Walking distance to the station