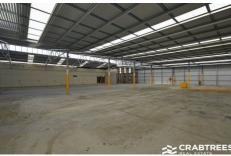

## 12-18 Lascelles Street Springvale VIC

Located in the centre of Springvale sits this office warehouse with everything you need!

Features Include:

- + 1,900sqm total building area
- + 140sqm total office area
- + 2 container height roller doors
- + Seconds to Springvale CBD
- + Good internal clearance
- + Walking distance to the station