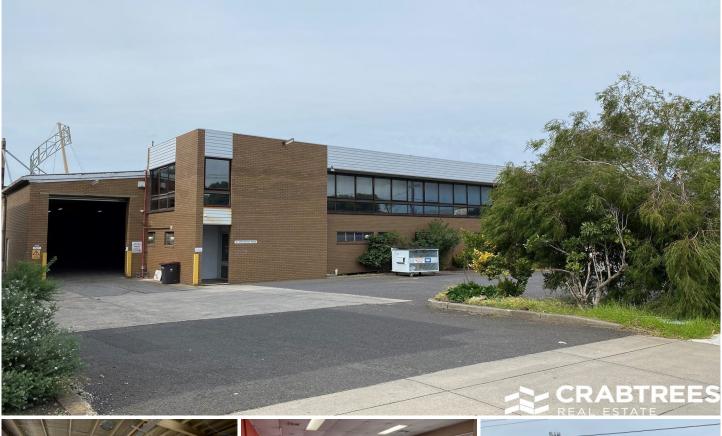

## 4-10 Winterton Road Clayton VIC

Crabtrees Real Estate are pleased to offer for lease this factory/warehouse located in one of the most sought after pockets of Clayton.

Positioned just off Princes Highway with good access to Centre Road & Westall Road this facility also offers close proximity to public transport and local shopping amenities.

## **Property Features:**

- + Total area of 1,388 sqm
- + Dual level office of 293 sam
- + Good internal clearance
- + Container height roller door
- + Upgraded power supply
- + Great natural light
- + Kitchen and toilet amenities