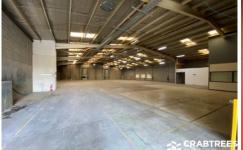

## **Property Features:**

- + Total area of 1,388 sqm
- + Dual level office of 293 sam
- + Good internal clearance
- + Container height roller door
- + Upgraded power supply
- + Great natural light
- + Kitchen and toilet amenities