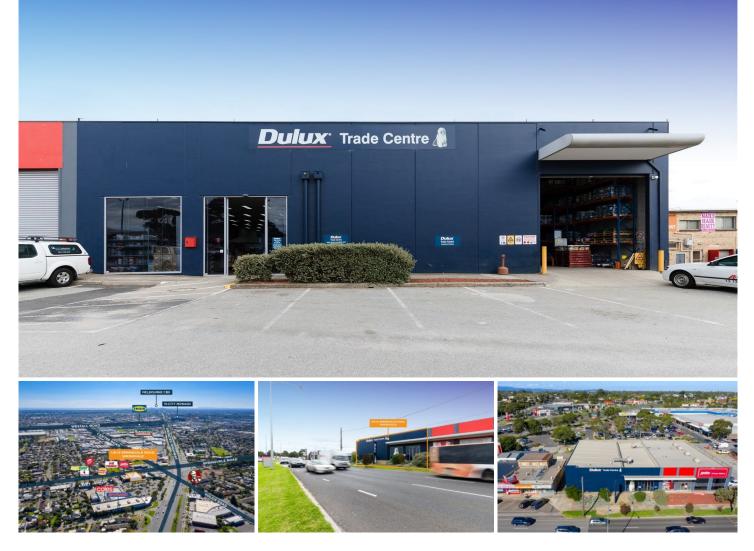

## 1/9-13 Springvale Road Springvale VIC

Crabtrees Real Estate are pleased to offer this securely leased AAA investment for private sale. On offer is a high exposure main road retail investment leased to national architectural paint supplier, DuluxGroup.

Key attributes of the property include:

- + Securely leased to DuluxGroup (Australia)
- + Building area: 853sqm approximately
- + Land area: 998sqm approximately
- + Income: \$214,918 p/a NET (tenant pays all outgoings including land tax)
- + Lease term: 5 x 5 years from 26/9/2017
- + Favourable Commercial 1 zoning
- + Premium high exposure location
- + Dual frontages
- + Ample parking
- + Ultimate secure investment