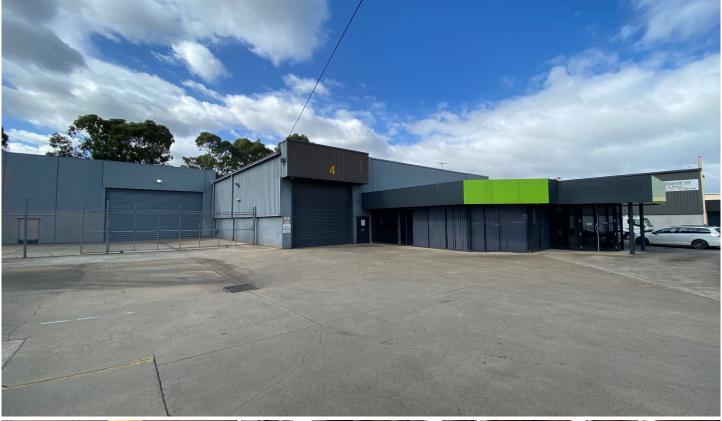

## 4 Commercial Drive Dandenong VIC

Located in the middle of the Dandenong industrial precinct site, this office warehouse with everything you have been searching for.

## Features Include:

- + 1,400 sqm total building area
- + Includes 165 sqm total office area
- + Yard/hardstand area
- + Two container height roller doors
- + Rear outside storage
- + Only moments to Abbotts Road providing great access to Frankston-Dandenong Road, Greens Road, EastLink and the M1 freeway.