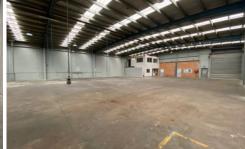

## Features Include:

- + 1,400 sqm total building area
- + Includes 165 sqm total office area
- + Yard/hardstand area
- + Two container height roller doors
- + Rear outside storage
- + Only moments to Abbotts Road providing great access to Frankston-Dandenong Road, Greens Road, EastLink and the M1 freeway.