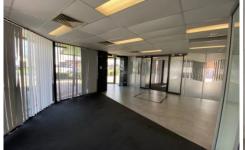

## Features Include:

- + 1,400 sqm total building area
- + Includes 165 sqm total office area
- + Yard/hardstand area
- + Two container height roller doors
- + Rear outside storage
- + Only moments to Abbotts Road providing great access to Frankston-Dandenong Road, Greens Road, EastLink and the M1 freeway.