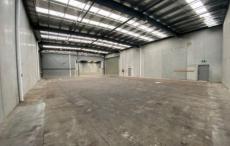

## Features Include:

- + 1,400 sqm total building area
- + Includes 165 sqm total office area
- + Yard/hardstand area
- + Two container height roller doors
- + Rear outside storage
- + Only moments to Abbotts Road providing great access to Frankston-Dandenong Road, Greens Road, EastLink and the M1 freeway.