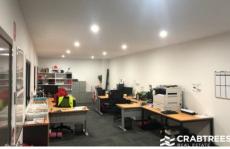

## **Property Features:**

- + Total area of 195m<sup>2</sup>
- + Container height roller door
- + Quality office with air conditioning
- + Amenities including kitchenette & disabled toilets
- + 3 phase power
- + Ample on site parking