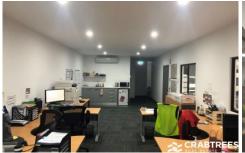

## **Property Features:**

- + Total area of 195m<sup>2</sup>
- + Container height roller door
- + Quality office with air conditioning
- + Amenities including kitchenette & disabled toilets
- + 3 phase power
- + Ample on site parking