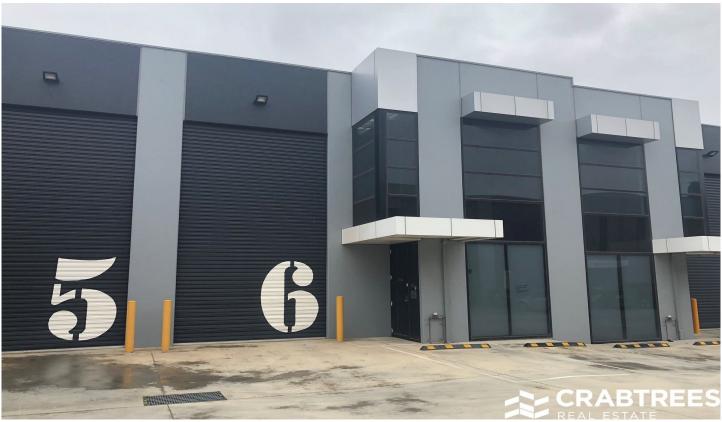

## 6/39 Howleys Road Notting Hill VIC

Modern office/warehouse available for lease in a fantastic location close to Monash University, Ferntree Gully Road and the Monash M1 Freeway.

Featuring a total building area of approximately 195m² inclusive of approximately 80m² of ground floor air conditioned offices.

## **Property Features:**

- + Total area of 195m<sup>2</sup>
- + Container height roller door
- + Quality office with air conditioning
- + Amenities including kitchenette & disabled toilets
- + 3 phase power
- + Ample on site parking