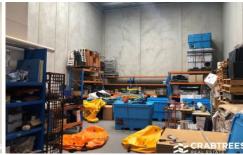

## Property features:

- + Total building area: 277sqm
- + High clearance warehouse of approximately 168sqm (including amenities)
- + Ground floor office / showroom approximately 49sqm
- + First floor offices with loads of natural light approximately 60sqm
- + On site car parking
- + Quality fitting & finishes throughout
- + Direct access to Monash Freeway