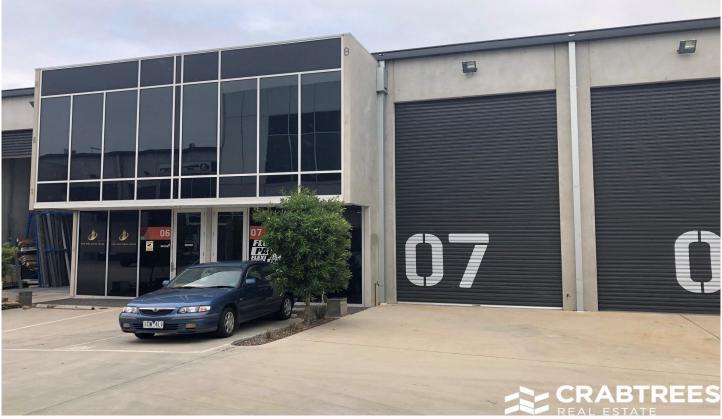

## 7/21-35 Ricketts Road Mount Waverley VIC

Fantastic opportunity to secure a high quality premises in one of Melbourne's premier commercial locations.

## Property features:

- + Total building area: 277sqm
- + High clearance warehouse of approximately 168sqm (including amenities)
- + Ground floor office / showroom approximately 49sqm
- + First floor offices with loads of natural light approximately 60sqm
- + On site car parking
- + Quality fitting & finishes throughout
- + Direct access to Monash Freeway