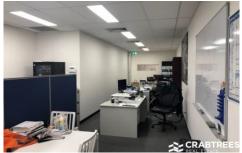

## Property features:

- + Total building area: 277sqm
- + High clearance warehouse of approximately 168sqm (including amenities)
- + Ground floor office / showroom approximately 49sqm
- + First floor offices with loads of natural light approximately 60sqm
- + On site car parking
- + Quality fitting & finishes throughout
- + Direct access to Monash Freeway