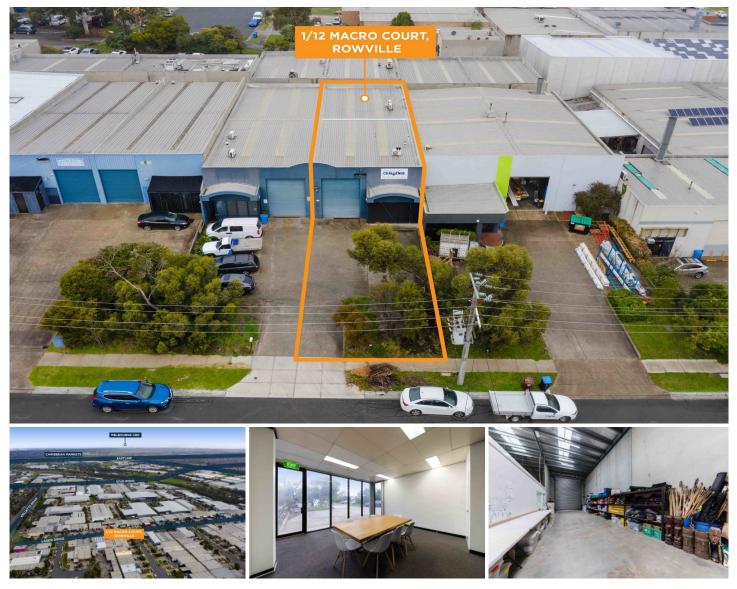

## 1/12 Macro Court Rowville VIC

4 名

Deadline Private Sale closing Thursday 2nd July 2020 at 4pm.

Positioned in a highly desirable location, just off Laser Drive. This well maintained office warehouse has been superbly looked after and is in brilliant condition!

Property features:

+ 140sqm of well appointed office space with fresh paint throughout

+ 140sqm of quality warehouse space, accessed by a container height roller door

+ Excellent amenities with separate male and female toilets

Price

: CONTACT AGENT

Building Size : 280 sqm View

- : https://www.crabtrees.com.au/sale/vic/e ast/rowville/commercial/industrial/58636 66

Joe Monea (03) 95678888

Crabtrees Real Estate is built on history, reputation and expertise. We offer a level of knowledge others can't m