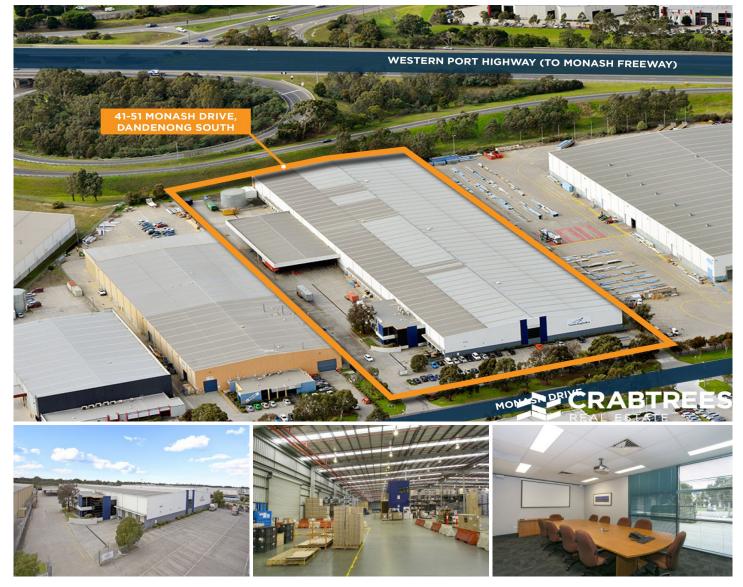

## 41-51 Monash Drive Dandenong South VIC

Crabtrees Real Estate are pleased to offer 41-51 Monash Drive, Dandenong South For Lease.

As the current supply of A grade industrial buildings continues to decrease this is certainly the best priced option in the market for a true logistics facility.

Located in the M1 Industrial Estate, the area provides quality staff amenity, easy access to the major road network and exposure for signage to Western Port Highway.

Turn left from the main driveway and Monash Drive provides direct connectivity to the Western Port Highway or turn right and the controlled intersection at Abbotts Road provides options to head towards South Gippsland Hwy or EastLink.

99 🚘

Price

: Contact Agent

Building Size : 15830 sqm

View

: https://www.crabtrees.com.au/lease/vic/ south-east/dandenong-south/commercia l/industrial/5863668

**Grant Tishler** (03) 95678888