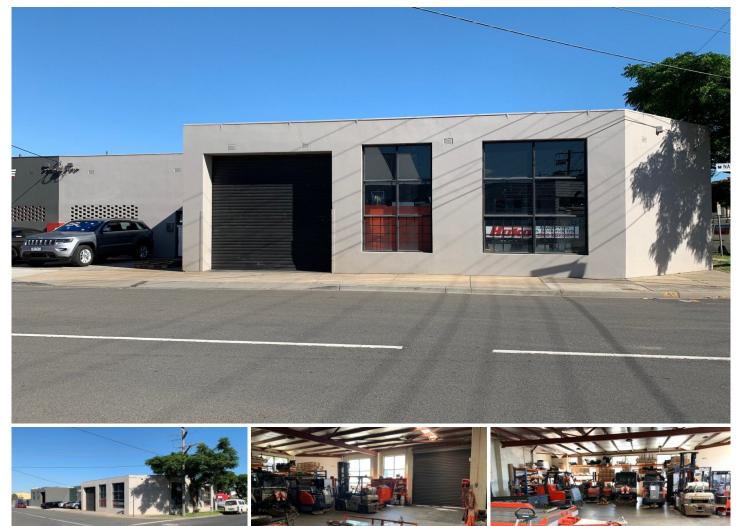

## 1/20 Coora Road Oakleigh South VIC

3 🔂

Crabtrees are pleased to offer for lease this well presented and refurbished office warehouse close to North and Huntingdale Roads of 294 sqm approximately.

## Features:

- + 2 modern partitioned offices with floor to ceiling glass
- + Clear span warehouse
- + Motorised roller door access
- + 3 phase power
- + Male & female toilets
- + Separate kitchen area
- + 3 Onsite car spaces

Well located close to the Huntingdale shopping strip and a short walk to the train station.

Crabtrees Real Estate is built on history, reputation and