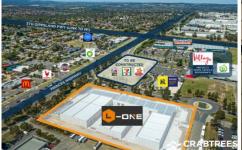

Construction nearing completion.

Prominently positioned on Princes Highway adjacent to the South Gippsland Freeway providing almost immediate access to the M1 Monash Freeway, this is an enviable business location with high exposure to thousands of drivers-by.