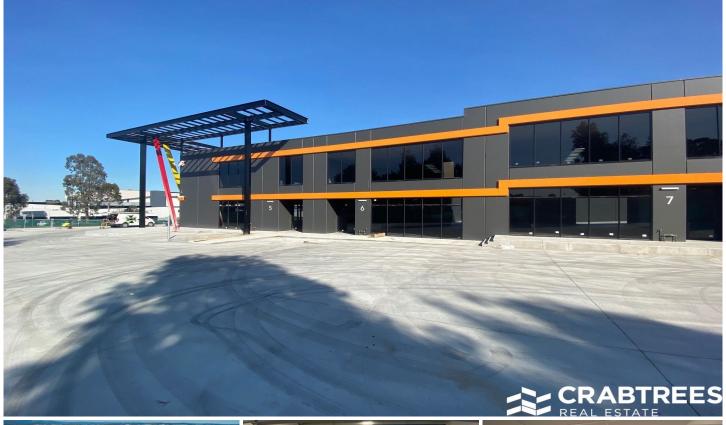

## 7/87 Princes Highway Dandenong South VIC

Crabtrees Real Estate are delighted to present for Lease, L-ONE Business Park, Unit 7/87 Princes Highway, Dandenong South.

This brand new business park offers office, retail and warehouse spaces plus a cafe.

Construction nearing completion.

Prominently positioned on Princes Highway adjacent to the South Gippsland Freeway providing almost immediate access to the M1 Monash Freeway, this is an enviable business location with high exposure to thousands of drivers-by.