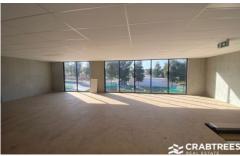

## 7/87 Princes Highway Dandenong South VIC

Crabtrees Real Estate are delighted to present for Lease, L-ONE Business Park, Unit 7/87 Princes Highway, Dandenong South.

This brand new business park offers office, retail and warehouse spaces plus a cafe.

## Features include:

+ Multiple size ranges available

Price : \$36,625 pa Building Size : 291 sqm

View : https://www.crabtrees.com.au/lease/vic/

south-east/dandenong-south/commercia

I/industrial/5863677