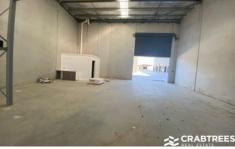

## 7/87 Princes Highway Dandenong South VIC

Crabtrees Real Estate are delighted to present for Lease, L-ONE Business Park, Unit 7/87 Princes Highway, Dandenong South.

This brand new business park offers office, retail and warehouse spaces plus a cafe.

## Features include:

+ Multiple size ranges available

Price : \$36,625 pa Building Size : 291 sqm

View : https://www.crabtrees.com.au/lease/vic/

south-east/dandenong-south/commercia

I/industrial/5863677