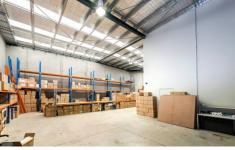

## Features include:

- + Quality partitioned first floor offices of 120 sqm
- + Offices contain both heating and air conditioning
- + Kitchen facilities, including dishwasher
- + Excellent internal height 7 metres approx
- + Motorized container access roller door
- + Light and bright warehouse of 320 sqm
- + 6 on site car spaces