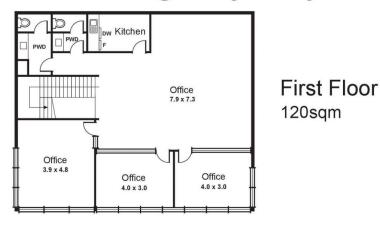

## Features include:

- + Quality partitioned first floor offices of 120 sqm
- + Offices contain both heating and air conditioning
- + Kitchen facilities, including dishwasher
- + Excellent internal height 7 metres approx
- + Motorized container access roller door
- + Light and bright warehouse of 320 sqm
- + 6 on site car spaces