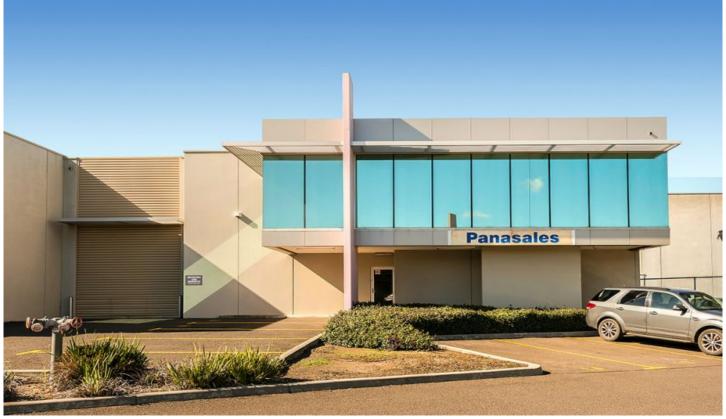

## 14/1866 Princes Highway Clayton VIC

Beautifully appointed office/warehouse of approximately 440 sqm.

Convenient access to Princes Highway, Monash Freeway and Westall Road Bypass.

Excellent property in sought after estate.

**Price** : 68,000p/a++ pa

Building Size: 440 sqm

View : https://www.crabtrees.com.au/lease/vic/ east/clayton/commercial/industrial/5863