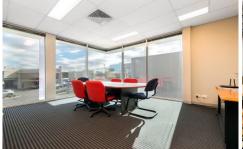

## Features include:

- + Quality partitioned first floor offices of 120 sqm
- + Offices contain both heating and air conditioning
- + Kitchen facilities, including dishwasher
- + Excellent internal height 7 metres approx
- + Motorized container access roller door
- + Light and bright warehouse of 320 sqm
- + 6 on site car spaces