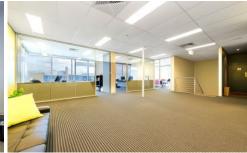

## Features include:

- + Quality partitioned first floor offices of 120 sqm
- + Offices contain both heating and air conditioning
- + Kitchen facilities, including dishwasher
- + Excellent internal height 7 metres approx
- + Motorized container access roller door
- + Light and bright warehouse of 320 sqm
- + 6 on site car spaces