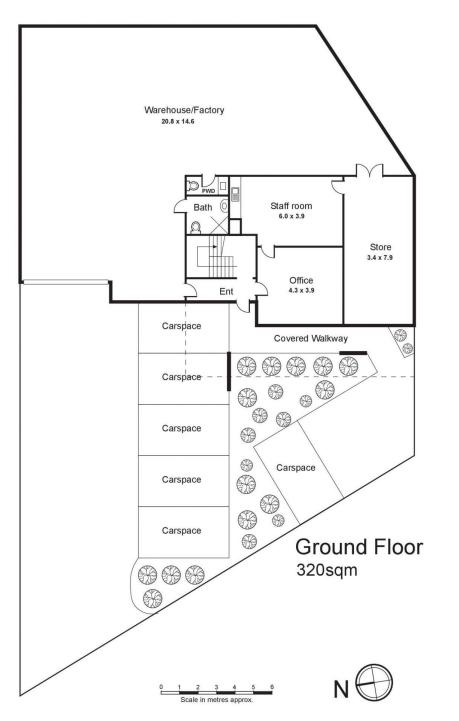

## Features include:

- + Quality partitioned first floor offices of 120 sqm
- + Offices contain both heating and air conditioning
- + Kitchen facilities, including dishwasher
- + Excellent internal height 7 metres approx
- + Motorized container access roller door
- + Light and bright warehouse of 320 sqm
- + 6 on site car spaces