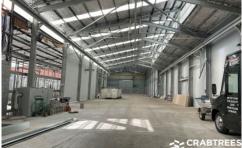

## 21 Edinburgh Street Oakleigh VIC

++ Currently undergoing refurbishment ++

Crabtrees Real Estate are now excited to offer for lease this rare opportunity to occupy this refurdished factory/warehouse with drive through access and two street frontages.

## Featuring:

+ Building size: 1,412 sqm + Land size: 1,513 sqm

- + High clearance factory/warehouse
- + High roller door access to Edinburgh Street & Manton Road
- + Close proximity to North Road, Huntingdale Road, Warrigal Road and Clayton Road
- + Close to Huntingdale train station and Huntingdale Road shopping strip