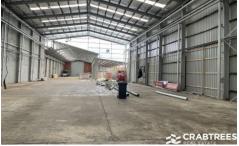

## 21 Edinburgh Street Oakleigh VIC

++ Currently undergoing refurbishment ++

Crabtrees Real Estate are now excited to offer for lease this rare opportunity to occupy this refurdished factory/warehouse with drive through access and two street frontages.

## Featuring:

+ Building size: 1,412 sqm + Land size: 1,513 sqm

- + High clearance factory/warehouse
- + High roller door access to Edinburgh Street & Manton Road
- + Close proximity to North Road, Huntingdale Road, Warrigal Road and Clayton Road
- + Close to Huntingdale train station and Huntingdale Road shopping strip