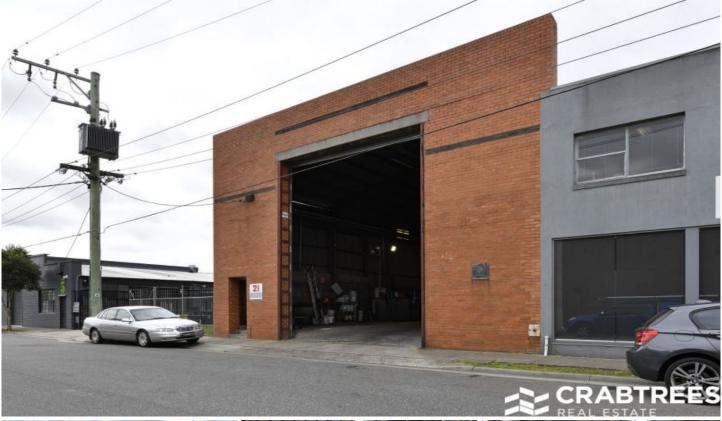

## 21 Edinburgh Street Oakleigh VIC

++ Currently undergoing refurbishment ++

Crabtrees Real Estate are now excited to offer for lease this rare opportunity to occupy this refurdished factory/warehouse with drive through access and two street frontages.

## Featuring:

+ Building size: 1,412 sqm + Land size: 1,513 sqm

- + High clearance factory/warehouse
- + High roller door access to Edinburgh Street & Manton Road
- + Close proximity to North Road, Huntingdale Road, Warrigal Road and Clayton Road
- + Close to Huntingdale train station and Huntingdale Road shopping strip