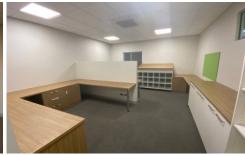

Located only moments from the Princes Freeway and directly off Bald Hill Road, this building features:

- + 443sqm in total
- + 230sqm high clearance warehouse
- + 213sqm well fitted office
- + Furniture & fit out can stay or go
- + 5 car spaces
- + Securely fenced and gated
- + Massive rent reduction!