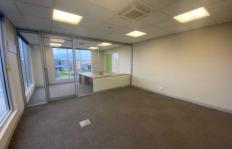

Located only moments from the Princes Freeway and directly off Bald Hill Road, this building features:

- + 443sqm in total
- + 230sqm high clearance warehouse
- + 213sqm well fitted office
- + Furniture & fit out can stay or go
- + 5 car spaces
- + Securely fenced and gated
- + Massive rent reduction!