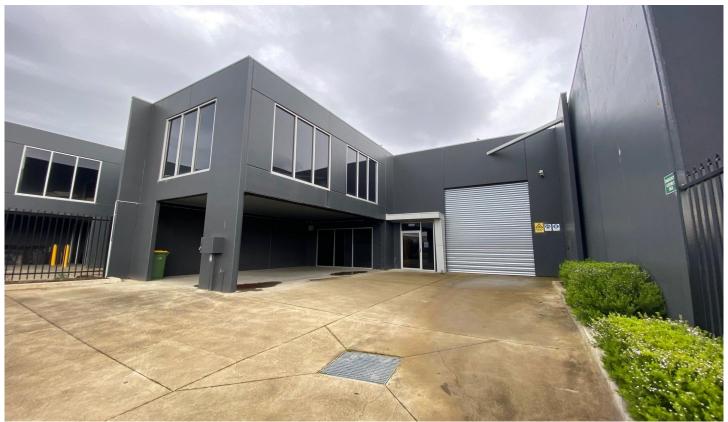

## 2/15 Hogan Court Pakenham VIC

- ++ Incentives on offer. Flexible terms available.
- ++ Discuss your terms with us TODAY!

Crabtrees Real Estate are pleased to offer this well appointed warehouse with well furnished office. Simply move straight in!

Located only moments from the Princes Freeway and directly off Bald Hill Road, this building features:

- + 443sqm in total
- + 230sqm high clearance warehouse
- + 213sqm well fitted office
- + Furniture & fit out can stay or go
- + 5 car spaces
- + Securely fenced and gated
- + Massive rent reduction!