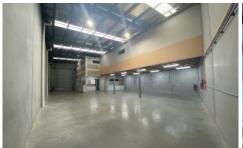

Located only moments from the Princes Freeway and directly off Bald Hill Road, this building features:

- + 443sqm in total
- + 230sqm high clearance warehouse
- + 213sqm well fitted office
- + Furniture & fit out can stay or go
- + 5 car spaces
- + Securely fenced and gated
- + Massive rent reduction!