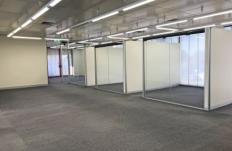

## Features:

- + Includes office of 961 sqm\* over two (2) levels with a combination of open plan and fitted offices
- + High clear span factory warehouse of 2,833 sqm\* with up to 11m\* internal clearance
- + 2 container height motorised roller doors
- + Ample loading and unloading space
- + Excellent power supply plus gas