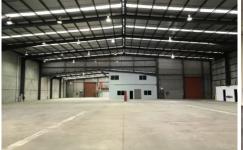

## Features:

- + Includes office of 961 sqm\* over two (2) levels with a combination of open plan and fitted offices
- + High clear span factory warehouse of 2,833 sqm\* with up to 11m\* internal clearance
- + 2 container height motorised roller doors
- + Ample loading and unloading space
- + Excellent power supply plus gas