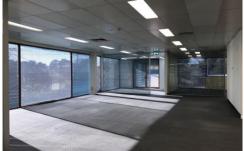

## Features:

- + Includes office of 961 sqm\* over two (2) levels with a combination of open plan and fitted offices
- + High clear span factory warehouse of 2,833 sqm\* with up to 11m\* internal clearance
- + 2 container height motorised roller doors
- + Ample loading and unloading space
- + Excellent power supply plus gas