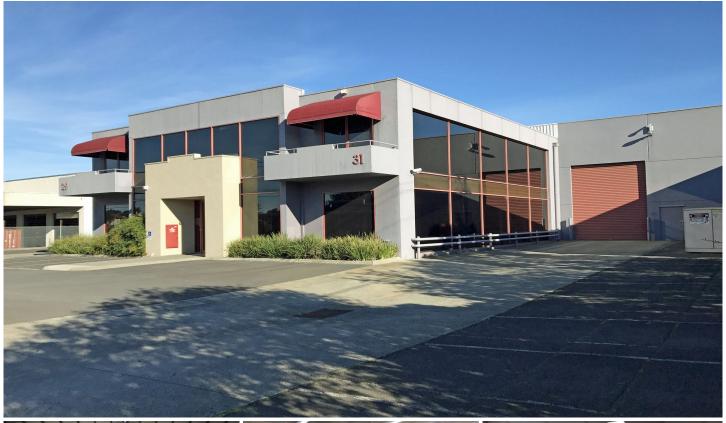

## 29-31 Clarinda Road Oakleigh VIC

Crabtrees Real Estate are pleased to offer For Lease this impressive high clearance warehousing facility with two levels of fitted offices of 3,794 sqm\* on a large site of 5,197 sqm\*.

Ideally located close to Centre Road, Warrigal Road, South Road, Dingley Bypass and a short drive to Monash Freeway and Nepean Highway.