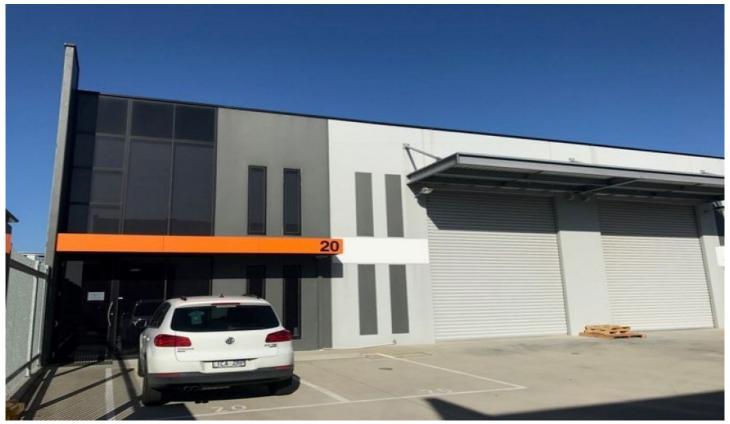

## 20/19 Cornhill Street Ferntree Gully VIC

Located within a tightly held development and within close proximity to Burwood Highway and local amenities including parklands, walking trails, shopping centre and schools!

## Featuring:

- + Offices over two floors totalling 175 sqm with flexible open plan spaces
- + Clear warehousing of 175 sqm with container height roller shutter door
- + Large tearoom/ additional open plan area
- + Separate male and female amenities

Price : \$35,000 pa Building Size : 350 sqm

View : https://www.crabtrees.com.au/lease/vic/ east/ferntree-gully/commercial/industrial/

5863712

Pana Kritikos (03) 95678888