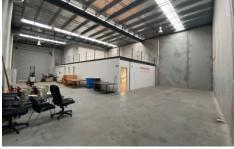

## Featuring:

- + Offices over two floors totalling 175 sqm with flexible open plan spaces
- + Clear warehousing of 175 sqm with container height roller shutter door
- + Large tearoom/ additional open plan area
- + Separate male and female amenities