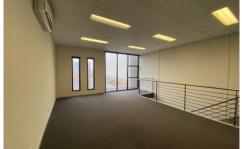

## Featuring:

- + Offices over two floors totalling 175 sqm with flexible open plan spaces
- + Clear warehousing of 175 sqm with container height roller shutter door
- + Large tearoom/ additional open plan area
- + Separate male and female amenities