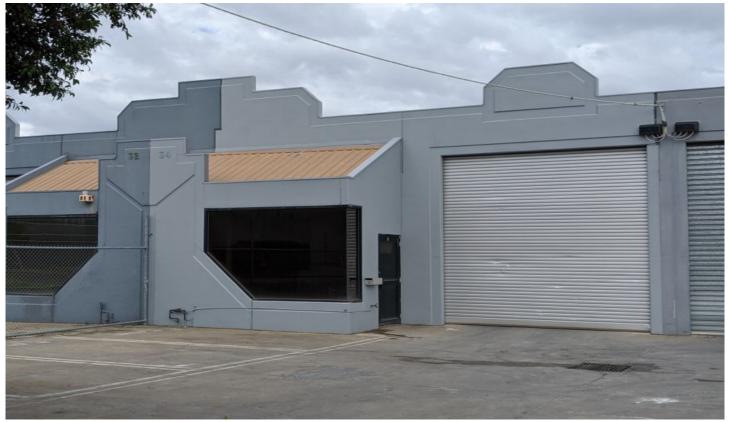

## 3/32 Fulton Street Oakleigh South VIC

Crabtrees Real Estate are pleased to offer to the market for lease this handy little warehouse in the heart of the Oakleigh South industrial precinct.

## Featuring:

- + 213sqm warehouse
- + Optional office of circa 40sqm
- + Container height roller shutter door
- + Allocated car parking for 4 cars
- + Excellent truck unloading area
- + Just repainted inside & out
- + New skylights
- + Securely fenced & gated (shared with neighbour)
- + Well located close to North, Warrigal & Clayton Roads
- + Neat & tidy presentation