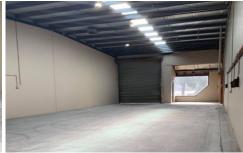

## Featuring:

- + 213sqm warehouse
- + Optional office of circa 40sqm
- + Container height roller shutter door
- + Allocated car parking for 4 cars
- + Excellent truck unloading area
- + Just repainted inside & out
- + New skylights
- + Securely fenced & gated (shared with neighbour)
- + Well located close to North, Warrigal & Clayton Roads
- + Neat & tidy presentation