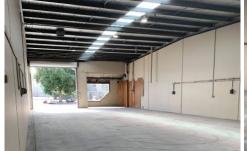

## Featuring:

- + 213sqm warehouse
- + Optional office of circa 40sqm
- + Container height roller shutter door
- + Allocated car parking for 4 cars
- + Excellent truck unloading area
- + Just repainted inside & out
- + New skylights
- + Securely fenced & gated (shared with neighbour)
- + Well located close to North, Warrigal & Clayton Roads
- + Neat & tidy presentation