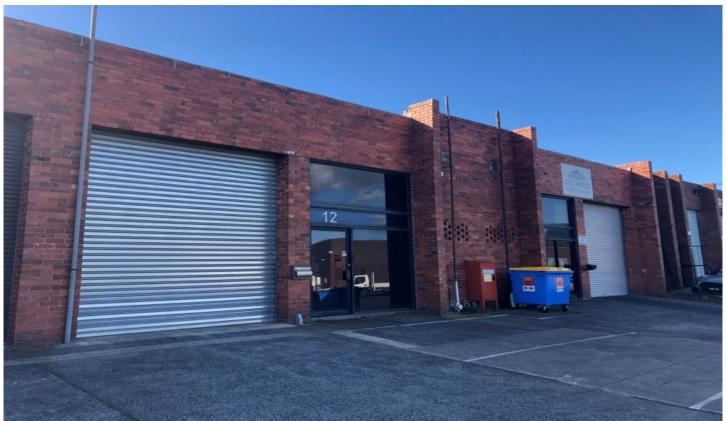

## 12/21-23 Capella Crescent Moorabbin VIC

Crabtrees Real Estate are pleased to offer Unit 12/21-23 Capella Crescent, Moorabbin for sale via Expressions of Interest closing Wednesday 15th July at 4pm.

A great opportunity to purchase this well appointed office warehouse of 300m<sup>2</sup> with an income stream.

Price : CONTACT AGENT

Building Size : 300 sqm

ew : https://www.crabtrees.com.au/sale/vic/b ayside/moorabbin/commercial/industrial/

5863715

Grant Tishler (03) 95678888

Joe Monea (03) 95678888

Key features include: