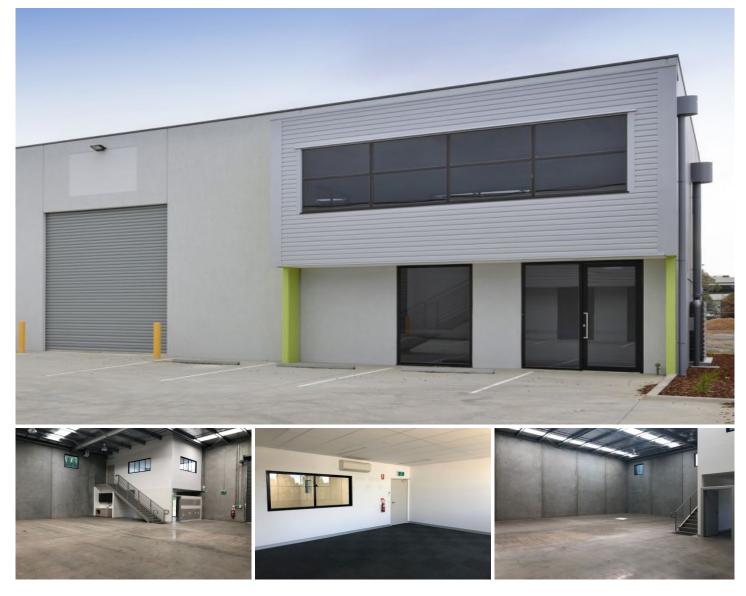

## 37/1 Kingston Road Heatherton VIC

Crabtrees Real Estate are delighted to offer for lease this as new architecturally designed office warehouse of approximately 285 sqm located within the prestigious Parkview Business Park.

- + Air conditioned offices of 41 sqm\*
- + Container height roller door
- + High clearance warehouse of 244 sqm\*
- + Excellent on site car parking provided
- + High quality construction

4 名

Price Building Size : 285 sqm