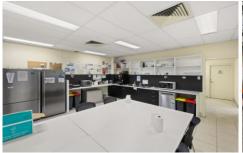

## Features Include:

- + Office space of 750m<sup>2</sup>
- + Warehouse space of 5,203m<sup>2</sup>
- + Workshop area of 512m<sup>2</sup>
- + Wash bay 264m<sup>2</sup>
- + Huge concrete yard of over 20,000m<sup>2</sup>
- + All on a 30,082m<sup>2</sup> site