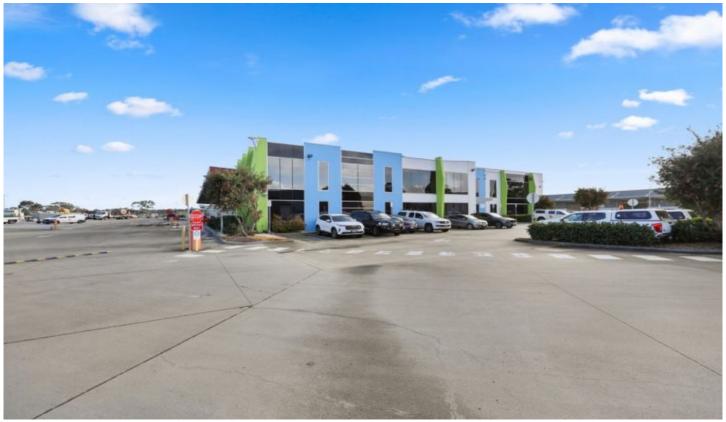

## 57-67 Letcon Drive Dandenong South VIC

Join one of Dandenong's most prominent locations in this well equipped office warehouse. Offering convenient access to Frankston-Dandenong Road, South Gippsland Freeway, & EastLink.

## Features Include:

- + Office space of 750m<sup>2</sup>
- + Warehouse space of 5,203m<sup>2</sup>
- + Workshop area of 512m<sup>2</sup>
- + Wash bay 264m<sup>2</sup>
- + Huge concrete yard of over 20,000m<sup>2</sup>
- + All on a 30,082m<sup>2</sup> site

Crabtrees Real Estate is built on history, reputation and expertise.

Price : Contact Agent pa Building Size : 6729 sqm Land Size : 30082 sqm

View : https://www.crabtrees.com.au/lease/vic/

south-east/dandenong-south/commercia