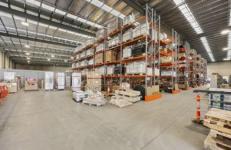

## Features Include:

- + Office space of 750m<sup>2</sup>
- + Warehouse space of 5,203m<sup>2</sup>
- + Workshop area of 512m<sup>2</sup>
- + Wash bay 264m<sup>2</sup>
- + Huge concrete yard of over 20,000m<sup>2</sup>
- + All on a 30,082m<sup>2</sup> site