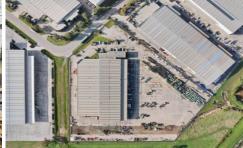

## 57-67 Letcon Drive Dandenong South VIC

Join one of Dandenong's most prominent locations in this well equipped office warehouse. Offering convenient access to Frankston-Dandenong Road, South Gippsland Freeway, & EastLink.

## Features Include:

- + Office space of 750m<sup>2</sup>
- + Warehouse space of 5,203m<sup>2</sup>
- + Workshop area of 512m<sup>2</sup>
- + Wash bay 264m<sup>2</sup>
- + Huge concrete yard of over 20,000m<sup>2</sup>
- + All on a 30,082m<sup>2</sup> site

Crabtrees Real Estate is built on history, reputation and expertise.

Price : Contact Agent pa Building Size : 6729 sqm Land Size : 30082 sqm

View : https://www.crabtrees.com.au/lease/vic/

south-east/dandenong-south/commercia