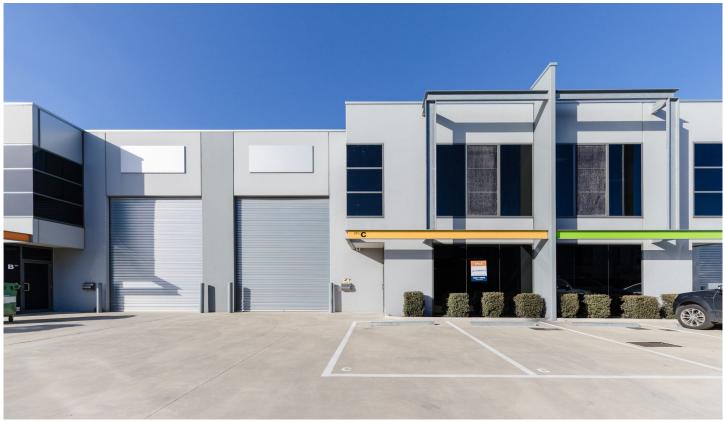

## 246C Governor Road Braeside VIC

Crabtrees Real Estate are pleased to offer for sale this as new bright spacious warehouse of 246sqm located in a quality development on Governor Road near the corner of Boundary Road.

## Features:

- + Includes modern carpeted ground floor office/reception/showroom
- + First floor carpeted office with split system
- + Large clear span warehouse
- + High Internal Clearance of 7m\*
- + Bonus secure rear storage yard with roller door access of 33m2\*
- + Abundance of natural light
- + Kitchenette
- + Bathroom with shower
- + Container height motorised roller shutter door