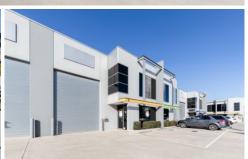

## 246C Governor Road Braeside VIC

Crabtrees Real Estate are pleased to offer for sale this as new bright spacious warehouse of 246sqm located in a quality development on Governor Road near the corner of Boundary Road.

## Features:

- + Includes modern carpeted ground floor office/reception/showroom
- + First floor carpeted office with split system
- + Large clear span warehouse
- + High Internal Clearance of 7m\*
- + Bonus secure rear storage yard with roller door access of 33m2\*
- + Abundance of natural light
- + Kitchenette
- + Bathroom with shower
- + Container height motorised roller shutter door