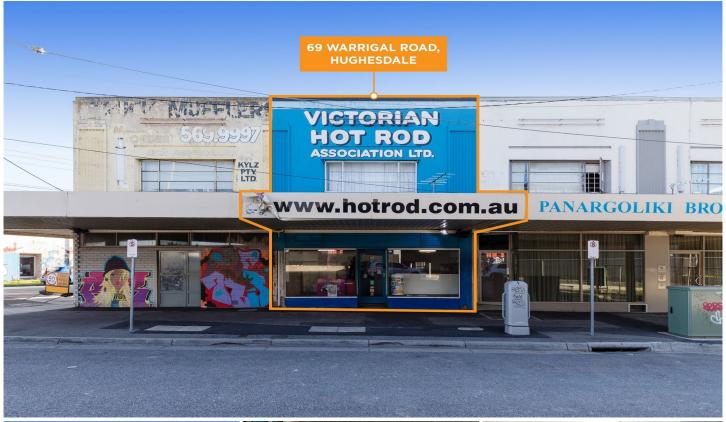

## 69 Warrigal Road Hughesdale VIC

Crabtrees Real Estate are pleased to offer For Sale by Expressions of Interest on behalf of the Victorian Hot Rod Association this prime two level retail property prominently located on Warrigal Road at the gateway to Oakleigh.

The position is underpinned by a rapidly growing residential catchment with numerous high density mixed-use developments within the immediate surrounds.

The property's features include:

- + Two level shop and dwelling/office with period charm
- + Outstanding location opposite Oakleigh retail precinct
- + Main road site with over 6 metres of retail frontage
- + Rear laneway access
- + Commercial 1 Zoning (C1Z)
- + Major activity centre
- + Potential 4 storeys or more (STCA)

Price : CONTACT AGENT

**Building Size**: 184 sqm **Land Size**: 167 sqm

View : https://www.crabtrees.com.au/sale/vic/e

ast/hughesdale/commercial/retail/58637

50

Luke Pitcher (03) 95678888