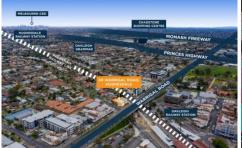

## 69 Warrigal Road Hughesdale VIC

Crabtrees Real Estate are pleased to offer For Sale by Expressions of Interest on behalf of the Victorian Hot Rod Association this prime two level retail property prominently located on Warrigal Road at the gateway to Oakleigh.

The position is underpinned by a rapidly growing residential catchment with numerous high density mixed-use developments within the immediate surrounds.

The property's features include:

- + Two level shop and dwelling/office with period charm
- + Outstanding location opposite Oakleigh retail precinct
- + Main road site with over 6 metres of retail frontage
- + Rear laneway access
- + Commercial 1 Zoning (C1Z)
- + Major activity centre
- + Potential 4 storeys or more (STCA)