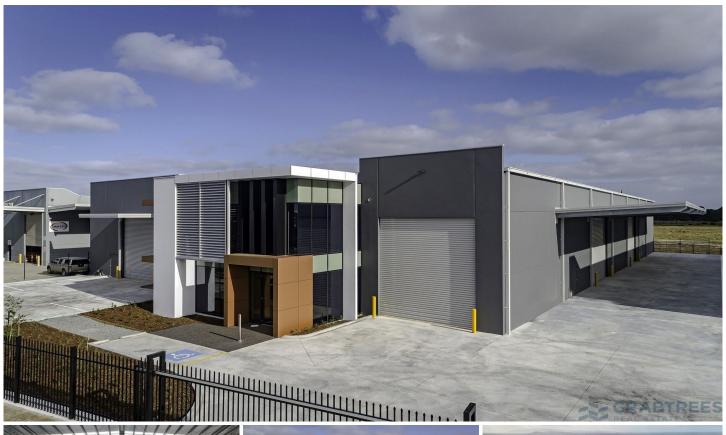

## 10-16 Pacific Drive Keysborough VIC

Crabtrees Real Estate are excited to offer For Lease this brand new prime office/warehouse available for occupation immediately.

Conveniently located just seconds from Greens Road providing direct access to EastLink, this facility offers unrivaled connectivity to the south east growth corridors of Melbourne and easy access to the CBD.

## Features Include:

- + 2,239sqm total building area
- + Includes 310sqm total office area
- + High clearance, clearspan warehouse