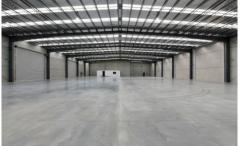

## Features Include:

- + 2,239sqm total building area
- + Includes 310sqm total office area
- + High clearance, clearspan warehouse