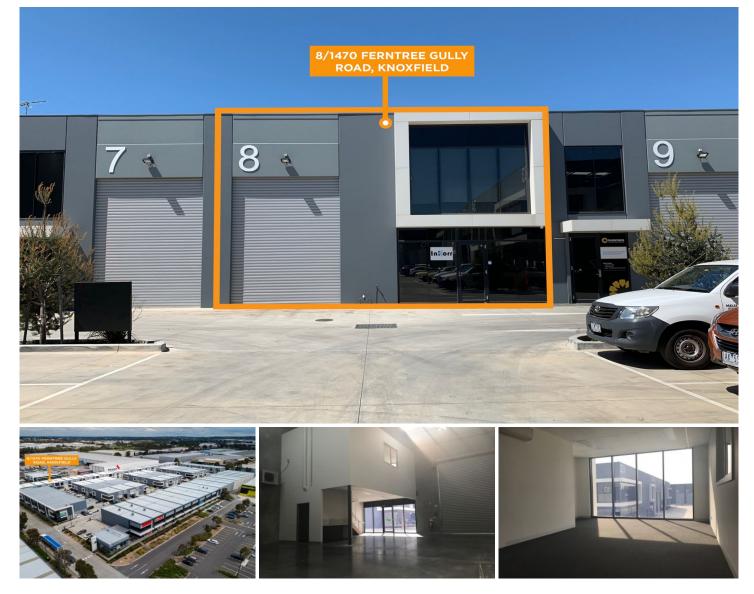

## 8/1470 Ferntree Gully Road Knoxfield VIC

Crabtrees Real Estate are delighted to offer for private sale this recently leased high quality modern office warehouse in a premium development.

Located adjoining McDonalds, Amart Furniture, Decathlon, Jetts Fitness, RSEA Safety Wear and Stramit. Strategically positioned opposite Bunnings with direct access to Ferntree Gully Road between EastLink & Burwood Highway.

Price Building Size : 208 sqm View

- : \$650,000
- - : https://www.crabtrees.com.au/sale/vic/e ast/knoxfield/commercial/industrial/5863 792

**Megan Miles** 0401 288 800

Pana Kritikos (03) 95678888