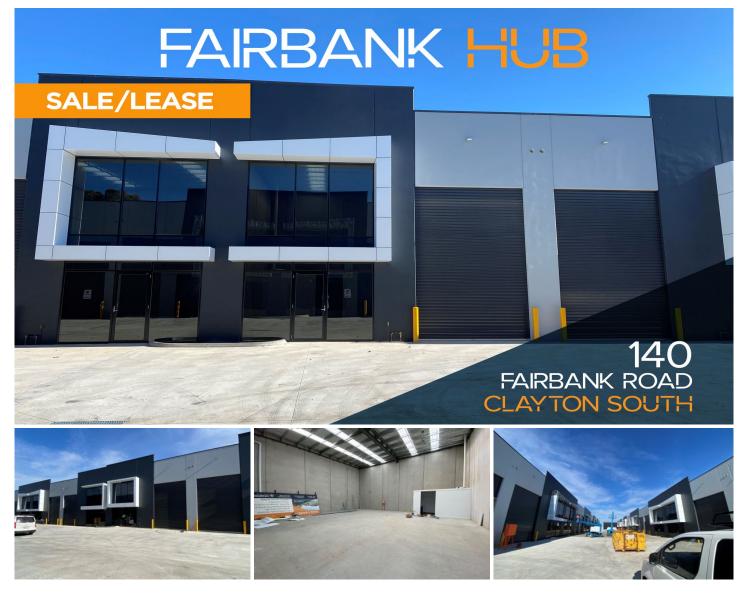

## 17 (Wareho/140 Fairbank Road Clayton South VIC

Crabtrees Real Estate are excited to offer to the market FAIRBANK HUB!

Construction is now nearing completion on these 23 architecturally designed warehouses plus a cafe in the heart of the Clayton's industrial precinct.

## Features include:

- + 130sqm warehouse
- + Roller door access
- + Unisex disabled toilets
- + Kitchenette facilities with cabinetry

Price: Lease \$25,500 pa net

**View**: https://www.crabtrees.com.au/lease/vic/south-east/clayton-south/commercial/industrial/5863809