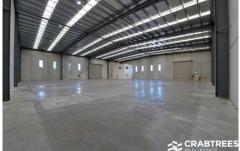

## Building areas:

+ Office area: 321sqm

+ Warehouse area: 1,416sqm

+ TOTAL BUILDING AREA: 1,737sqm

## Key features include:

+ 2 x Container height roller doors

+ 48sqm mezzanine

Price : Contact Agent pa Building Size : 1737 sqm

Land Size : 2662 sqm

View : https://www.crabtrees.com.au/lease/vic/bayside/braeside/commercial/industrial/