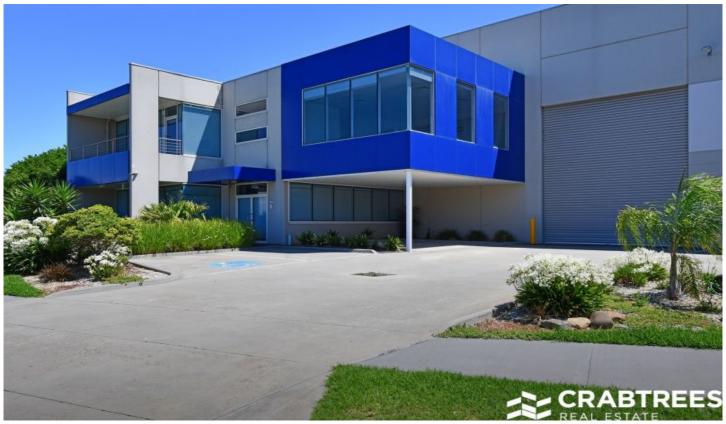

## 55-57 Lakewood Boulevard Braeside VIC

Crabtrees Real Estate are pleased to offer 55-57 Lakewood Boulevard, Braeside for Lease.

Located within the prestigious Woodlands Industrial Estate which is fast becoming one of the major business hubs in the south east and is easily accessible to Boundary Road, Nepean Highway, Dingley Bypass, EastLink and the upcoming Mordialloc Bypass. (Due for completion 2021)

## Key features include:

+ 2 x Container height roller doors

+ 48sqm mezzanine

Price : Contact Agent pa Building Size : 1737 sqm

Land Size : 2662 sqm

View : https://www.crabtrees.com.au/lease/vic/bayside/braeside/commercial/industrial/