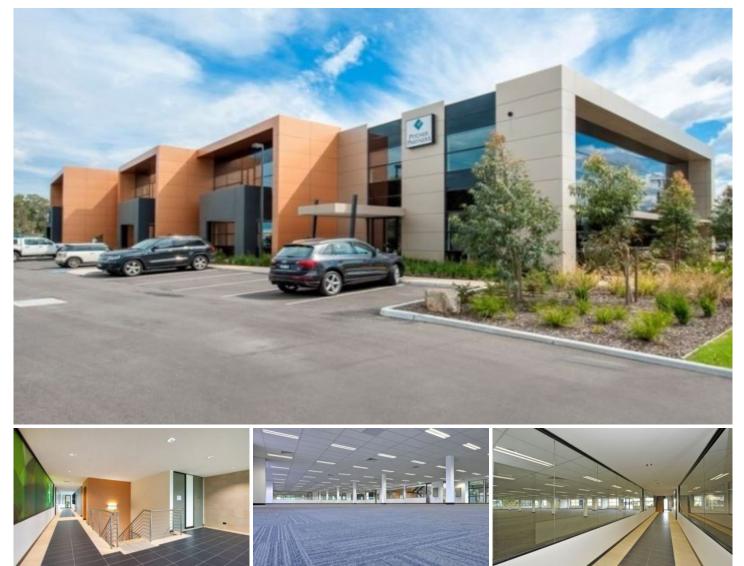

## 80 Monash Drive Dandenong South VIC

Located within Pellicano's premium business destination, M1 Industry Park, this is your opportunity to secure the last two remaining spaces and join major national tenants, Pitcher Partners and Job Fit.

? Suite 1 - 235m<sup>2</sup> + 9 cars ? Suites 101 - 472m<sup>2</sup> + 18 cars

Elevate your corporate profile; join national professional service providers Pitcher Partners, Job Fit, Toll and National 360.

Both suites feature open plan work areas, existing partitioned offices, meeting and board rooms, along with reserved car parking.

Crabtrees Real Estate is built on history, reputation and

**Price** : CONTACT AGENT