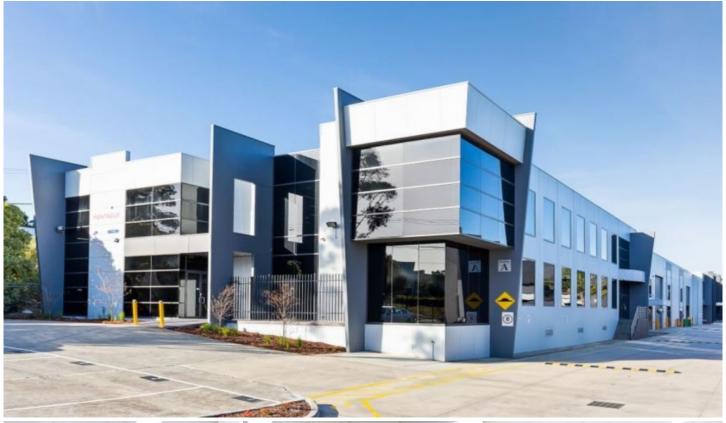

## G.01, Buil/18-24 Ricketts Road Mount Waverley VIC

Crabtrees Real Estate are pleased to offer Suite G.01, Building B, 18-24 Ricketts Road, Mount Waverley for Lease.

Situated in between Forster Road and Blackburn Road, 18-24 Ricketts Road provides unrivalled accessibility to the Monash Freeway.

## Key features include:

- + 703sqm + amenities
- + Fully fitted
- + Outgoings \$54/sqm
- + Car parking available \$80/space/month
- + 15-20 minutes from Melbourne's CBD
- + Cafés within easy walking distance