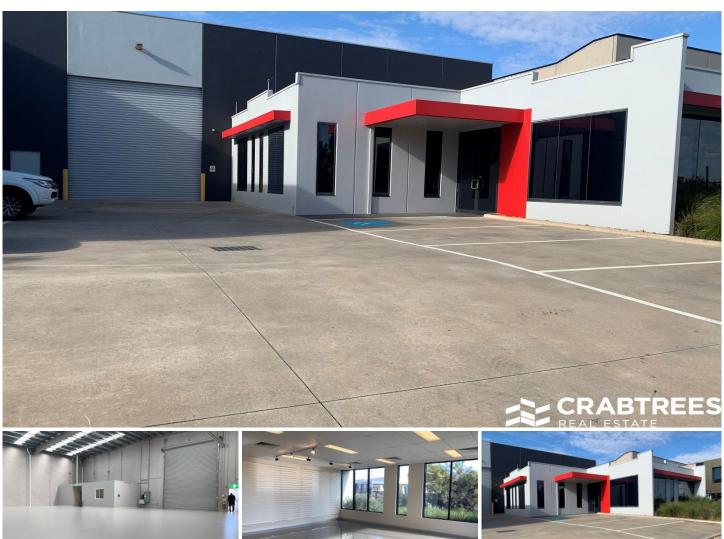

## 41-43 Pacific Drive Keysborough VIC

Crabtrees Real Estate are excited to offer for Lease 41-43 Pacific Drive Keysborough, an as new office/ showroom/ warehouse facility with a total building area of 716 sqm.

Located in an outstanding location with almost immediate access to EASTLINK, this quality opportunity ticks all the right boxes:

- + Modern highly functional premises of 716 sqm
- + High bright warehouse of 489 sqm
- + Handy rear yard with wash bay
- + Air conditioned office & showroom of 227 sqm ideal for trade sales

Price : \$85,920 pa Building Size : 716 sqm Land Size : 1223 sqm

View : https://www.crabtrees.com.au/lease/vic/

south-east/keysborough/commercial/ind

ustrial/5908067

Gavin Dumas (03) 95678888