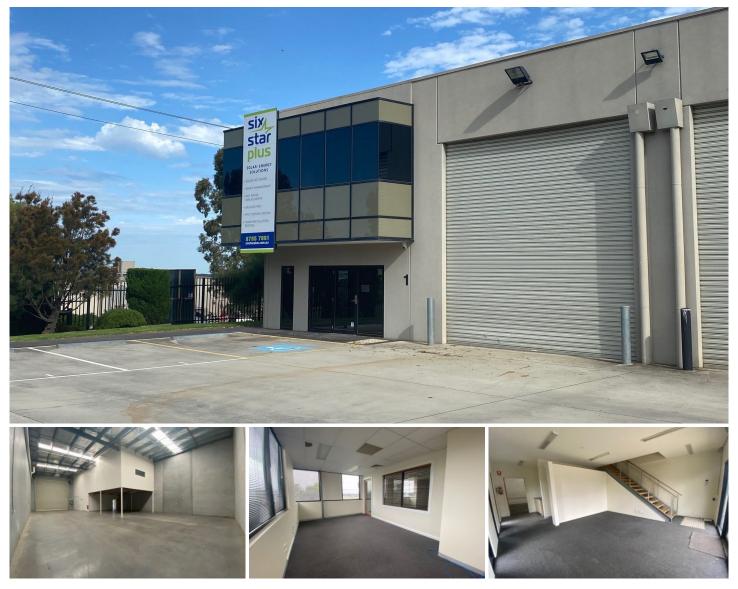

## 1/26-28 Abbott Road Hallam VIC

++ DON'T PAY RENT UNTIL MARCH 2021!!!

Discuss your needs with us today!

Crabtrees Real Estate are pleased to offer to the market this neat and tidy warehouse with excellent office accommodation.

Positioned at the front of this small block of well maintained and secured warehouses, this building features:

- + 382 sqm total building area
- + Includes 138 sqm office/showroom
- + 244 sqm warehouse
- + Container height roller door
- + Kitchenette
- + Allocated car parks