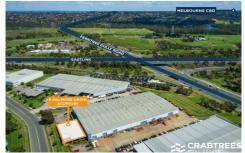

## 6 Dalmore Drive Scoresby VIC

Located within the prestigious and award winning Caribbean Park, and situated in a prominent position in the estate; this superb corporate office features flexible open plan and private areas loaded with natural light throughout.

18 👄

Price : CONTACT AGENT

Building Size: 464 sqm

View : https://www.crabtrees.com.au/lease/vic/

east/scoresby/commercial/offices/59425

54

Grant Tishler (03) 95678888