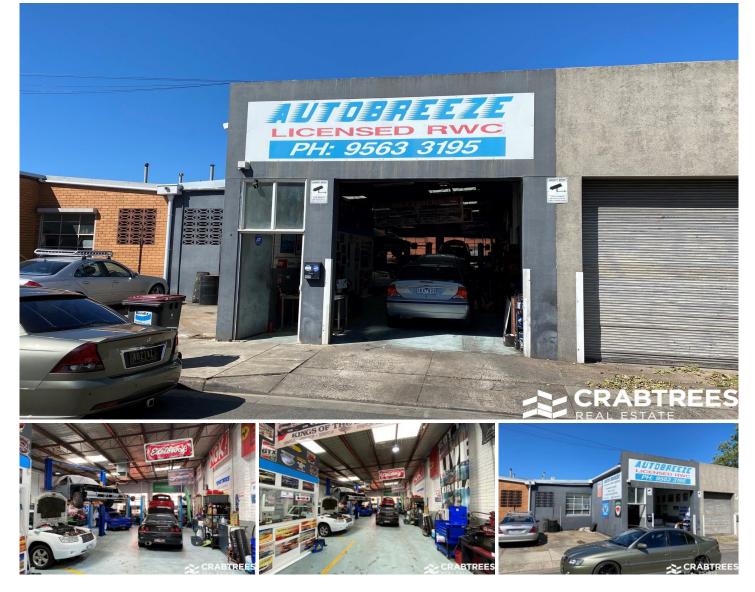

## 4 Manton Road Oakleigh South VIC

Great factory/warehouse or workshop well positioned in Manton Road, Oakleigh South with almost direct access to North Road and easy access to Warrigal Road, Dandenong Road and surrounding major arterials as well as having good access to Huntingdale and Clayton Train Stations.

Features Include:

- + 235qm total building area
- + Includes air conditioned office & waiting area
- + Evaporative cooling throughout the factory
- + Room for 3 hoists + floor area
- + Kitchenette facilities
- + Male and female amenities
- + Roller door access
- + 2 onsite car spaces
- + Ideal for motor workshop or similar use.